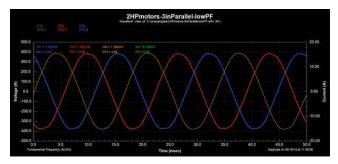

#### Performance:

- Complete Harmonic Analysis each second
- Complete power/energy/cost analysis of any AC or DC power system
- Redundant Storage in meter and SD card
- Redundant Communications with Bluetooth. USB, and SD card (Wi-Fi optional)
- Rechargeable battery operation for 8 hours between charges