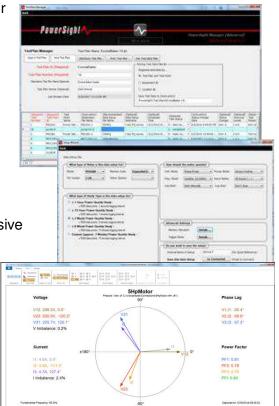

#### Solutions for each stage of the Monitoring Process

TestPlan Manager<sup>™</sup> to design and manage your test.

The test plan is now integrated into the meters, ensuring that the right data is collected, that the data is uniquely identified, and that the data is stored and organized on your computer just how you want it when the testing is done.

- Data Setup Wizard to ensure you get the data you need
- SureStart<sup>®</sup> patented expert system to identify connection and setup errors prior to monitoring.
- **ReportWriter<sup>™</sup> wizard** to quickly create persuasive reports.