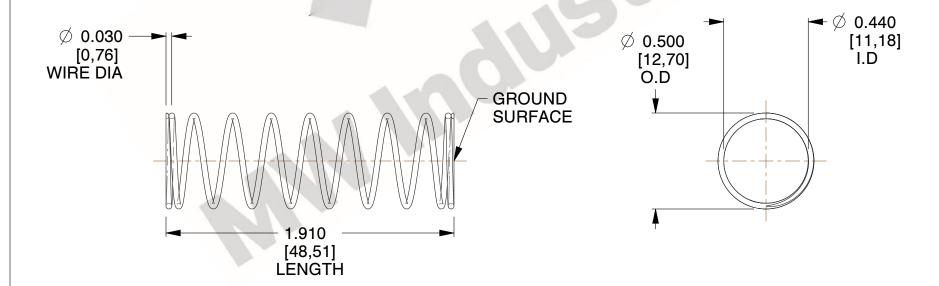

## **NOTES:**

1. Material : Music Wire 2. Finish : Glod Irridite

3. Ends: Closed and Ground

4. Total Coils: 10.000

5. Sugg. Max. Deflection: 0.880 (in)6. Sugg. Max. Load: 2.300 (lbs)

7. All Drawing Dimensions are in Inches [mm]

2.000

SCALE

11772

COMPONENT

COMPRESSION SPRINGS

UNIT
INCH [mm]

**SPRINGS** 

SHEET 1 of 1