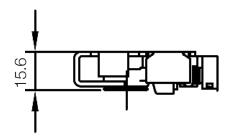

---------|--------------------------------------|--|--|
| Nominal Impedance:           | 50 +/- 3 Ω                           |  |  |
| Maximum operating voltage:   | 30 V                                 |  |  |
| VSWR:                        | -15 dB<br>(Max. between 0 and 6 GHz) |  |  |

#### **Environmental Specifications**

| Operating Temperature: | -20 to +60 °C |
|------------------------|---------------|
| Storage Temperature:   | -20 to +60 °C |
| RoHS Compliant:        | YES           |
| REACH Compliant:       | YES           |





## **MHF4 Pigtail Cables**

I-PEX MHF4 To SMA Female Bulkhead Jack 1.13 Coax Cable

#### **Mechanical Drawing**

Note: The O-ring is applicable to the IP67 models.



Cable length (See page 3)

# RECOMMENDED MOUNTING HOLE



#### MHF 4L LK PLUG 3:1



#### MHF 4L PLUG 8:1







# **MHF4 Pigtail Cables**

I-PEX MHF4 To SMA Female Bulkhead Jack 1.13 Coax Cable

## **Mechanical Specifications**

| Product            | Length (mm) | Description                                          | Connector 1        | Connector 2 | Mounting Type                |  |
|--------------------|-------------|------------------------------------------------------|--------------------|-------------|------------------------------|--|
| ASMGA003XB113S11   | 30          |                                                      | I-PEX/MHF4         |             | REAR MOUNT                   |  |
| ASMGA005XB113S11   | 50          |                                                      |                    |             |                              |  |
| ASMGA00