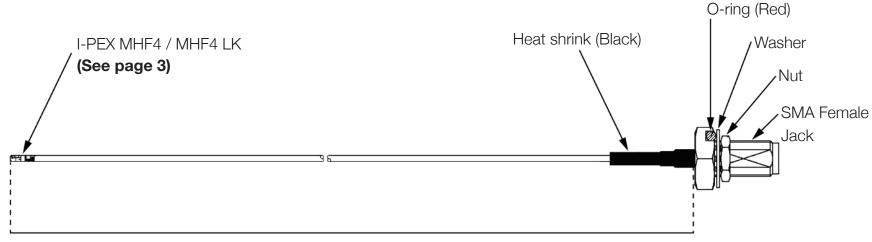

#### **Mechanical Drawing**

Note: The O-ring is applicable to the IP67 models.

Cable length (See page 3)