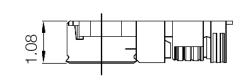

#### **Mechanical Drawing**

Note: The O-ring is applicable to the IP67 models.

Cable length (See page 3)

# RECOMMENDED MOUNTING HOLE

#### MHF 4L LK PLUG 3:1

#### MHF 4L PLUG 8:1