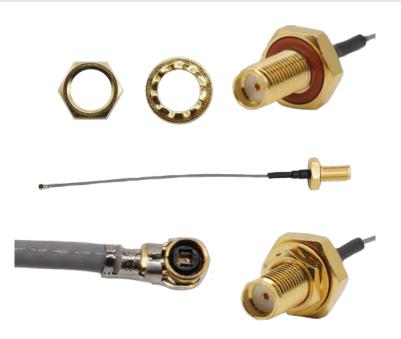

## **MHF4 Pigtail Cables**

I-PEX MHF4 To SMA Female Bulkhead Jack 1.13 Coax Cable

#### **Mechanical Drawing**

Note: The O-ring is applicable to the IP67 models.

Cable length (See page 3)