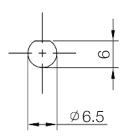

|  |
|------------------------------|--------------------------------------|--|--|
| Nominal Impedance:           | 50 +/- 3 Ω                           |  |  |
| Maximum operating voltage:   | 30 V                                 |  |  |
| VSWR:                        | -15 dB<br>(Max. between 0 and 6 GHz) |  |  |

#### **Environmental Specifications**

| Operating Temperature: | -20 to +60 °C |
|------------------------|---------------|
| Storage Temperature:   | -20 to +60 °C |
| RoHS Compliant:        | YES           |
| REACH Compliant:       | YES           |





## **MHF4 Pigtail Cables**

I-PEX MHF4 To SMA Female Bulkhead Jack 1.13 Coax Cable

#### **Mechanical Drawing**

Note: The O-ring is applicable to the IP67 models.



Cable length (See page 3)

# RECOMMENDED MOUNTING HOLE



#### MHF 4L LK PLUG 3:1



#### MHF 4L PLUG 8:1







# **MHF4 Pigtail Cables**

I-PEX MHF4 To SMA Female Bulkhead Jack 1.13 Coax Cable

## **Mechanical Specifications**

| Product            | Length (mm) | Description                                          | Connector 1        | Connector 2 | Mounting Type                |  |
|--------------------|-------------|------------------------------------------------------|--------------------|-------------|------------------------------|--|
| ASMGA003XB113S11   | 30          |                                                      | I-PEX/MHF4         |             | REAR MOUNT                   |  |
| ASMGA005XB113S11   | 50          |                                                      |                    |             |