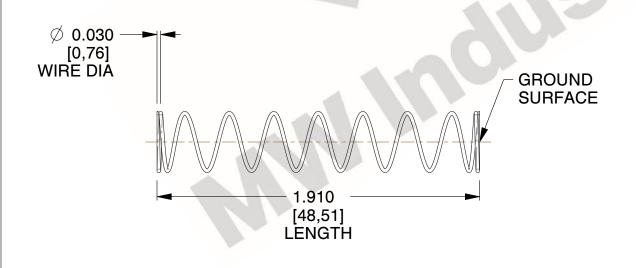

## **NOTES:**

1. Material : Oil Tempered 2. Finish : Glod Irridite

3. Ends: Closed and Ground

4. Total Coils: 10.000

Sugg. Max. Deflection: 0.650 (in)
Sugg. Max. Load: 2.300 (lbs)

7. All Drawing Dimensions are in Inches [mm]