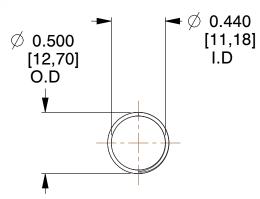

## **NOTES:**

1. Material : Oil Tempered 2. Finish : Glod Irridite

3. Ends: Closed and Ground

4. Total Coils: 10.000

Sugg. Max. Deflection: 0.650 (in)
Sugg. Max. Load: 2.300 (lbs)

7. All Drawing Dimensions are in Inches [mm]