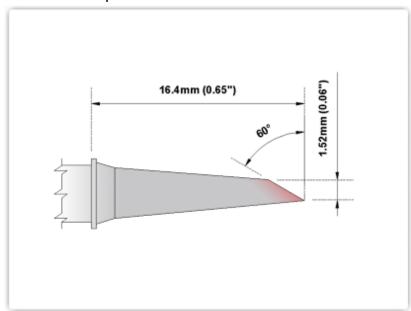

## **Technical Specifications**

EPM75DS529

Hoof 1.52mm (0.06")

Tip Style: Hoof

Tip Width: 1.52mm (0.06")
Tip Length: 16.40mm (0.65")

75 Type Cartridge<sup>1</sup>: 350°C - 398°C

RoHS Compliant<sup>2</sup> / Lead Free: YES