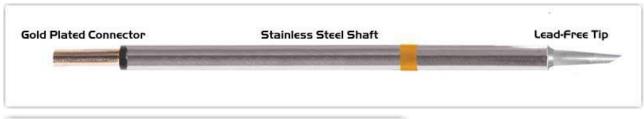

## **Technical Specifications**

EPM75DS529

Hoof 1.52mm (0.06")

Tip Style: Hoof

Tip Width: 1.52mm (0.06")
Tip Length: 16.40mm (0.65")

75 Type Cartridge<sup>1</sup>: 350°C - 398°C

RoHS Compliant<sup>2</sup> / Lead Free: YES

Equivalent to: SFP-DRH15, SFP-DRH615

For Use With: EB-2000S, MFR-PS1100, MFR-PS2200, MFR-PS1K, MFR-PS2K