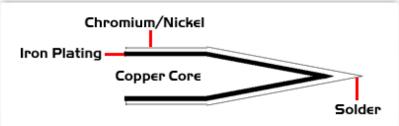

## Material Composition

technique and equipment used. Two different methods or the use of alternative equipment will produce different test results.

Easy Braid Co. tip cartridges will typically idle within a temperature range of +/-1.1°C. However, there is variation in idle temperature across tip geometries within an individual temperature series. Easy Braid Co. offers a wide variety of tip geometries from 0.25mm fine point tip to 5mm chisel. The length and geometry of a tip will have an influence on the tip idle temperature. To accurately measure idle temperature it will depend greatly on the measurement method,