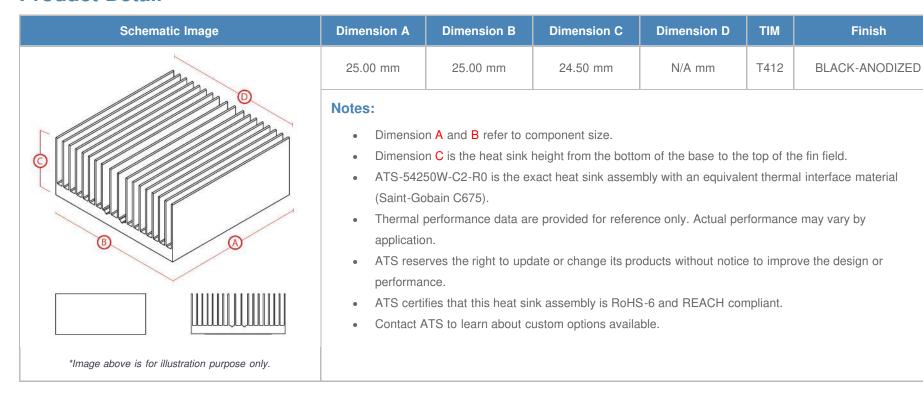

Equivalent Part Number: ATS-54250W-C2-R0

\*Image above is for illustration purpose only.

## **Product Detail**

**Finish**