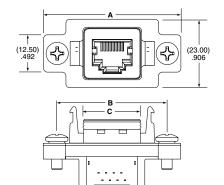

Rubber

**RPBE** 

NO. OF PORTS

-01, -02

**LEAD STYLE** 

-01 = Right-angle **PLATING** 

-E =  $50 \mu$ " (1.27  $\mu$ m) Gold on contact, Flash Gold on tail

| NO. OF<br>PORTS | A       | В       | С       |
|-----------------|---------|---------|---------|
| -01             | (46.10) | (36.95) | (19.72) |
|                 | 1.815   | 1.455   | .776    |
| -02             | (67.10) | (57.95) | (40.72) |
|                 | 2.642   | 2.281   | 1.603   |