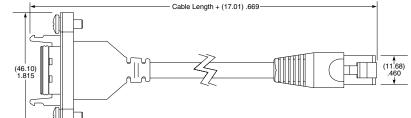

### = 50 μ" (1.27 μm) Gold on contact, Nickel on shell

-00.25= (0.25 m) 9.84"

-00.50= (0.50 m) 19.69"

Standard lengths

-D = Double Ended

-BC

= Blunt Cut