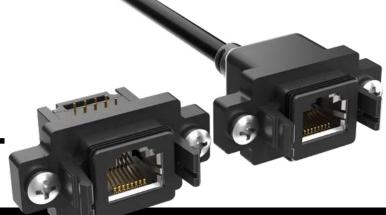

### RPBE, RPCE SERIES

**RPBE** 

Mates with:

#### **RPCE** Mates with:

**RPCE** 

**PLATING** 

CABLE LENGTH

**END OPTION** 

C<sub>5</sub>E