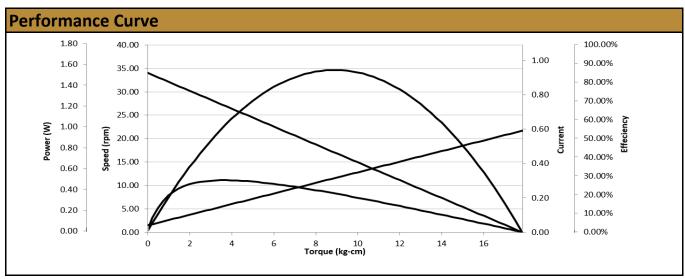

## Contact Us for alternative solutions!

| Specifications |                  |
|----------------|------------------|
| Gearhead Type: | Planetary        |
| Motor Type:    | Carbon - Brushed |
| Rated Voltage: | 24V DC           |
| Rated Speed:   | 27 rpm           |
| Rated Torque:  | 3 kg.cm          |
| Rated Current: | 160 mA           |

| No-Load Speed:     | 37 rpm (+/- 10%) |
|--------------------|------------------|
| No-Load Current:   | < 60 mA          |
| Stall Torque:      | 18 kg.cm         |
| Max. Power:        | 1.55 W           |
| Reduction Ratio:   | 246:1            |
| Termination Style: | Terminals        |