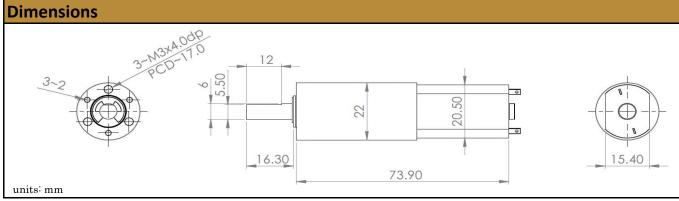

e varying loads and are best for intermittent duty operation. With endless performance combinations, we have a fully tailored gear motor solution for you.



## Contact Us for alternative solutions!

| Specifications |                  |
|----------------|------------------|
| Gearhead Type: | Planetary        |
| Motor Type:    | Carbon - Brushed |
| Rated Voltage: | 24V DC           |
| Rated Speed:   | 27 rpm           |
| Rated Torque:  | 3 kg.cm          |
| Rated Current: | 160 mA           |

| No-Load Speed:     | 37 rpm (+/- 10%) |
|--------------------|------------------|
| No-Load Current:   | < 60 mA          |
| Stall Torque:      | 18 kg.cm         |
| Max. Power:        | 1.55 W           |
| Reduction Ratio:   | 246:1            |
| Termination Style: | Terminals        |