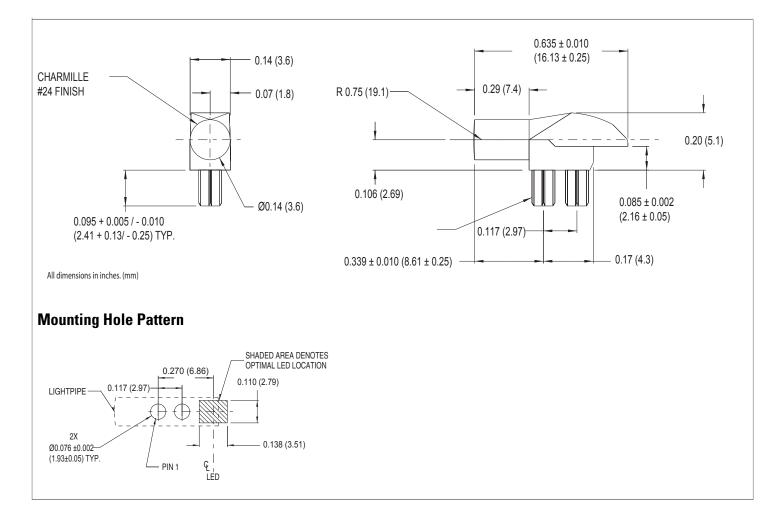

## 7513D2-L Litepipe™ Description and Features

- •Precision engineered with *ray tracing* for bright, optically precise even indication and attractive appearance.
- •ESD protection from circuitry for exceptional reliability.
- •High contrast and wide viewing angle for greater visibility.
- •Available in a variety of colors for added contrast and aesthetics.
- •Parts inserted after reflow to permit LED pad inspection before assembly.
- •Compliance to UL94V-O
- •Low profile for height constrained applications.
- •Large lens provides high visibility.
- •7513D2-L is designed for use with CMD67-21 and CMD67-22 Series LEDs
- RoHS Compliant