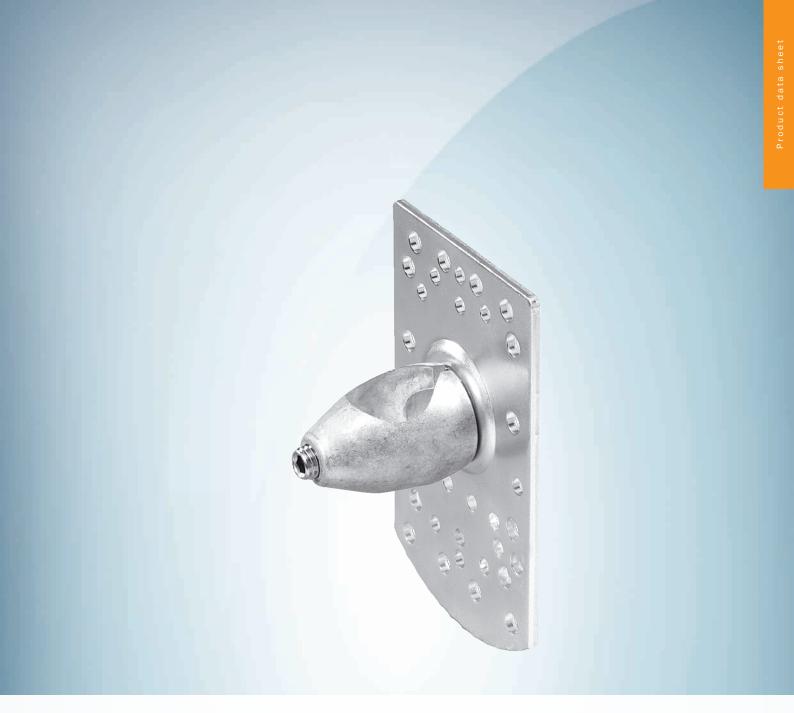

## Technical specifications

| Accessory group | Universal bar clamp systems                                                                                                                        |
|-----------------|----------------------------------------------------------------------------------------------------------------------------------------------------|
| Material        | Steel, zinc coated                                                                                                                                 |
| Items supplied  | Universal clamp (2022726), mounting hardware                                                                                                       |
| Description     | Plate K for universal clamp bracket                                                                                                                |
| Usable for      | W11-2 W12-3 W14-2 W18-3 W23-2 W24-2 W24-2 W27-3 W30 W32 W34 W36 PL50A PL80A P250 UC12 LUT3 KT2 KT5-2 KT8 CS8 DT2 DS30 DS40 W12-2 Laser W16 W26 KT5 |