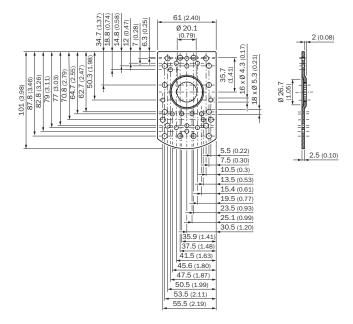

|
| Usable for      | W11-2 W12-3 W14-2 W18-3 W23-2 W24-2 W24-2 W27-3 W30 W32 W34 W36 PL50A PL80A P250 UC12 LUT3 KT2 KT5-2 KT8 CS8 DT2 DS30 DS40 W12-2 Laser W16 W26 KT5 |

#### Classifications

| eCl@ss 5.0   | 27279202 |
|--------------|----------|
| eCl@ss 5.1.4 | 27279202 |
| eCl@ss 6.0   | 27279202 |
| eCl@ss 6.2   | 27279202 |
| eCl@ss 7.0   | 27279202 |
| eCl@ss 8.0   | 27279202 |

| eCl@ss 8.1     | 27279202 |
|----------------|----------|
| eCl@ss 9.0     | 27273701 |
| eCl@ss 10.0    | 27273701 |
| eCl@ss 11.0    | 27273701 |
| eCl@ss 12.0    | 27273701 |
| ETIM 5.0       | EC002024 |
| ETIM 6.0       | EC002024 |
| ETIM 7.0       | EC002024 |
| ETIM 8.0       | EC002024 |
| UNSPSC 16.0901 | 32131023 |

## Dimensional drawing (Dimensions in mm (inch))





## SICK AT A GLANCE

SICK is one of the leading manufacturers of intelligent sensors and sensor solutions for industrial applications. A unique range of products and services creates the perfect basis for controlling processes securely and efficiently, protecting individuals from accidents and preventing damage to the environment.

We have extensive experience in a wide range of industries and understand their processes and requirements. With intelligent sensors, we can deliver exactly what our customers need. In application centers in Europe, Asia and North America, system solutions are tested and optimized in accordance with customer specifications. All this makes us a reliable supplier and development partner.

Comprehensive services complete our offering: SICK LifeTime Services provi