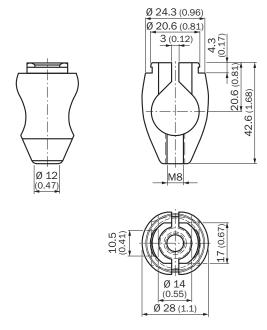

|
| Usable for      | W11-2 W12-3 W14-2 W18-3 W23-2 W24-2 W24-2 W27-3 W30 W32 W34 W36 PL50A PL80A P250 UC12 LUT3 KT2 KT5-2 KT8 CS8 DT2 DS30 DS40 W12-2 Laser W16 W26 KT5 |

#### Classifications

| eCl@ss 5.0   | 27279202 |
|--------------|----------|
| eCl@ss 5.1.4 | 27279202 |
| eCl@ss 6.0   | 27279202 |
| eCl@ss 6.2   | 27279202 |
| eCl@ss 7.0   | 27279202 |
| eCl@ss 8.0   | 27279202 |

| eCl@ss 8.1     | 27279202 |
|----------------|----------|
| eCl@ss 9.0     | 27273701 |
| eCl@ss 10.0    | 27273701 |
| eCl@ss 11.0    | 27273701 |
| eCl@ss 12.0    | 27273701 |
| ETIM 5.0       | EC002024 |
| ETIM 6.0       | EC002024 |
| ETIM 7.0       | EC002024 |
| ETIM 8.0       | EC002024 |
| UNSPSC 16.0901 | 32131023 |

## Dimensional drawing (Dimensions in mm (inch))





## SICK AT A GLANCE

SICK is one of the leading manufacturers of intelligent sensors and sensor solutions for industrial applications. A unique range of products and services creates the perfect basis for controlling processes securely and efficiently, protecting individuals from accidents and preventing damage to the environment.

We have extensive experience in a wide range of industries and understand their processes and requirements. With intelligent sensors, we can deliver exactly what our customers need. In application centers in Europe, Asia and North America, system solutions are tested and optimized in accordance with customer specifications. All this makes us a reliable supplier and development partner.

Comprehensive services complete our offering: SICK LifeTime Services pro