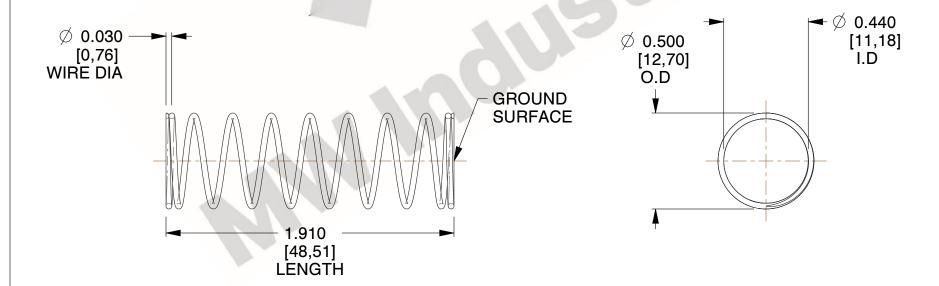

## **NOTES:**

1. Material: Spring Steel 2. Finish: Glod Irridite

3. Ends: Closed and Ground

4. Total Coils: 10.000

5. Sugg. Max. Deflection: 0.350 (in) 6. Sugg. Max. Load: 2.300 (lbs)

7. All Drawing Dimensions are in Inches [mm]