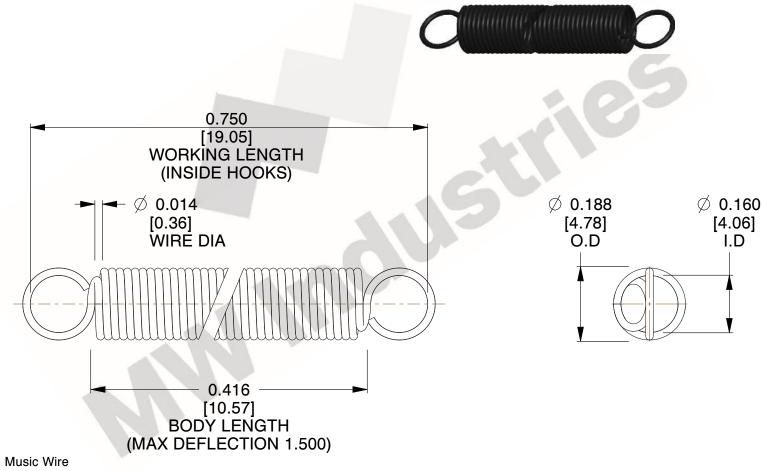

NOTES:

1. Material: Music Wire

2. Finish:

3. Sugg Max. Load: 0.550 (lbs) 4. Sugg Max. Deflection: 1.500 (in)

5. All Drawing Dimensions are in Inches [mm]

6. ("The coil count, body length, and end position is for reference only")