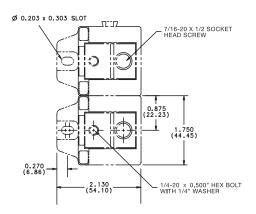

35-100         |
| L50S        | 35-100         |
| L60S        | 35-100         |
| KLC         | 1-100          |
| L50QS       | 35-100         |

#### 1LFS102

| FUSE SERIES | AMPERE RATINGS |
|-------------|----------------|
| L15S        | 70-400         |
| L25S        | 70-200         |
| L50S        | 125-200        |
| L60S        | 125-200        |
| L50QS       | 125-200        |
| JLLS        | 110-200        |

### **Specifications**

**Voltage Rating** 600 V **Ampere Rating** 1-400 A

**Approvals** UL Recognized E14721

Material Base: 150 °C general purpose phenolic

**Terminal:** Tin plated aluminum

Flammability Rating UL94 V-0

#### **Web Resources**

Download CAD drawings and other technical information: littelfuse.com/1lfs

## **Dimensions Inches (mm)**

#### 1LFS101



#### 1LFS102



Disclaimer Notice – Information furnished is believed to be accurate and reliable. However, users should independently evaluate the suitability of and test each product selected for their own applications. Littelfuse products are not designed for, and may not be used in, all applications. Read complete Disclaimer Notice at www.littelfuse.com/product-disclaimer.