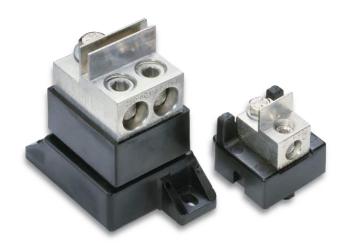

## **Description**

Littelfuse modular style semiconductor fuse blocks accommodate a wide range of semiconductor fuses. Blocks are provided in pairs with fuse mounting hardware.

#### Features/Benefits

- Modular design reduces inventory requirements
- Sold in pairs for convenience
- Constructed of general purpose phenolic (with tin plated aluminum terminations)