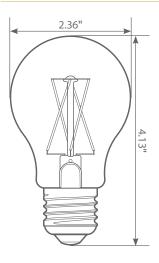

istribution. This A19 Class LED bulb comes in 3000K CCT (Soft White) for charming and hospitable environments.















### **Specifications**

| Input Power | Input Voltage | Lumen Output | Beam Angle | Center Beam | ССТ    |
|-------------|---------------|--------------|------------|-------------|--------|
| 8.5 W       | 120 V         | 800 lm       | 320°       | N/A         | 3000 K |

| CRI | Luminous Efficacy | Power Factor | Input Current | Base/Cap | Lamp Lifespan |
|-----|-------------------|--------------|---------------|----------|---------------|
| 90  | 94 lm/W           | 0.7          | 0.095 A       | E26      | 15,000 Hrs.   |

# **Product Features & Benefits**

Dimmable



**Energy Efficient** 



Enclosed Fixture Suitable



Wet Rated

#### **Product Dimensions**



# **Product Photometric Data**