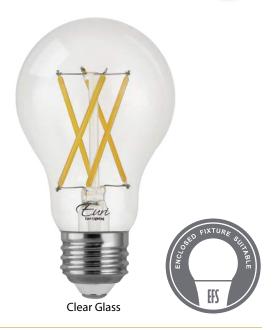

# **LED VA19-3000cec**

Lamp Class: A19 Clear Glass

## **Product Description**

**LED** VA19-3000cec delivers superior brightness, valuable energy savings and long lasting performance. greater light distribution. This A19 Class LED bulb comes in 3000K CCT (Soft White) for charming and hospitable environments.

# **Product Features & Benefits**

Dimmable

**Energy Efficient** 

Enclosed Fixture Suitable

Wet Rated