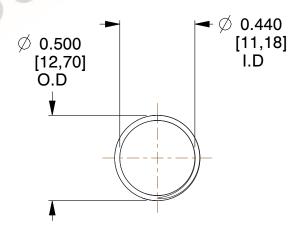

## **NOTES:**

1. Material : Music Wire 2. Finish : Glod Irridite

3. Ends: Closed and Ground

4. Total Coils: 10.000

5. Sugg. Max. Deflection : 0.550 (in)6. Sugg. Max. Load : 2.300 (lbs)

7. All Drawing Dimensions are in Inches [mm]