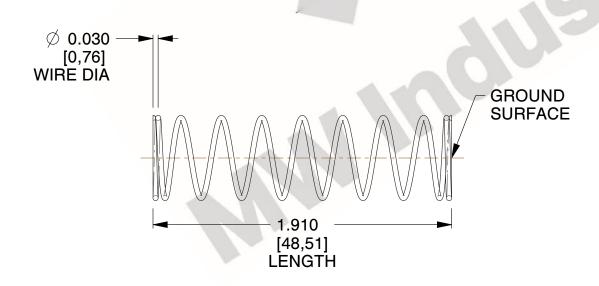

## **NOTES:**

1. Material : Music Wire 2. Finish : Glod Irridite

3. Ends: Closed and Ground

4. Total Coils: 10.000

5. Sugg. Max. Deflection : 0.550 (in)6. Sugg. Max. Load : 2.300 (lbs)

7. All Drawing Dimensions are in Inches [mm]