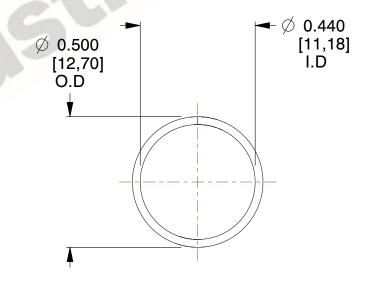

## **NOTES:**

Material : Music Wire
 Finish : Glod Irridite

3. Ends: Closed

4. Total Coils: 10.000

Sugg. Max. Deflection: 0.780 (in)
 Sugg. Max. Load: 2.300 (lbs)

7. All Drawing Dimensions are in Inches [mm]