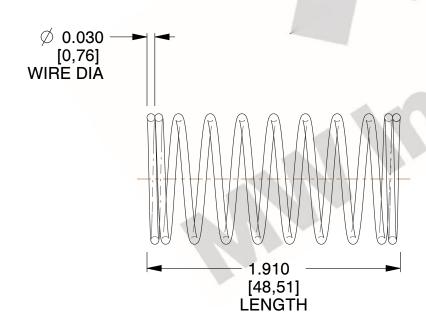

## **NOTES:**

Material : Music Wire
 Finish : Glod Irridite

3. Ends: Closed

4. Total Coils: 10.000

Sugg. Max. Deflection: 0.780 (in)
 Sugg. Max. Load: 2.300 (lbs)

7. All Drawing Dimensions are in Inches [mm]