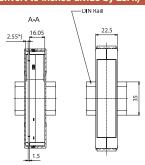

#### Terminal Type:

Fixed Screw

Terminal Screw Size: M2.5 **Recommended Torque:** 

0.5Nm

### Max. PCB's:

(1) Vertical

# Mounting:

35mm DIN Rail