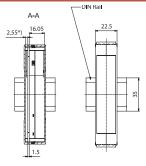

ate

#### **Terminal Type:**

Pluggable Screw / Pluggable Spring

Terminal Screw Size: M2.5 **Recommended Torque:** 

0.5Nm

Max. PCB's:

(1) Vertical

Mounting:

35mm DIN Rail

#### ORDERING INFORMATION

| Part Number | Type     | Terminals   | PCB Connection |
|-------------|----------|-------------|----------------|
| 90.140      | KS4403/F | Fixed Screw | Machine Solder |

## **ACCESSORIES**

| Accessories            | Part Number | Type        |
|------------------------|-------------|-------------|
| 1 Meter DIN Rail       | 2511120/1M  | TS35x7.5/1M |
| Terminal Blanking Plug | 90.190      | KS4403-5-1  |
| Light Pipes, 3mm Grid  | 90.191      | KS4400-7-1  |
| Light Pipes, 5mm Grid  | 90.192      | KS4400-6-1  |

#### **ENCLOSURE DRAWING** (To convert to inches divide by 25.4.)





\*) 3.05 with printed circuit board thickness t = 1 mm



# **ORDERING INFORMATION** Part N

| rt Number | Type      | Terminals        | <b>PCB Connection</b> |
|-----------|-----------|------------------|-----------------------|
| 90.141    | KS4403/PS | Pluggable Screw  | Machine Solder        |
| 90.142    | KS4403/PC | Pluggable Spring | Machine Solder        |

#### 1 Meter DIN Rail 2511120/1M TS35x7.5/1M Terminal Blanking Plug 90.190 KS4403-5-1 Light Pipes, 3mm Grid 90.191 KS4400-7-1

# Light Pipes, 5mm Grid 90.192 KS4400-6-1

**Part Number** 

### ENCLOSURE DRAWING (To convert to inches divide by 25.4.)





Type

\*) 3.05 with printed circuit board thickness t = 1 mm

# PCB DRAWING (To convert to inches divide by 25.4.)