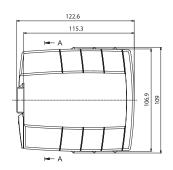

#### **ENCLOSURE DRAWING** (To convert to inches divide by 25.4.)

\*) 3.05 with printed circuit board thickness t = 1 mm

### ENCLOSURE DRAWING (To convert to inches divide by 25.4.)

Type

\*) 3.05 with printed circuit board thickness t = 1 mm