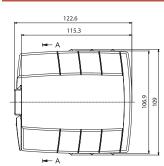

#### **ENCLOSURE DRAWING** (To convert to inches divide by 25.4.)

\*) 3.05 with printed circuit board thickness t = 1 mm

### ENCLOSURE DRAWING (To convert to inches divide by 25.4.)

Type

\*) 3.05 with printed circuit board thickness t = 1 mm