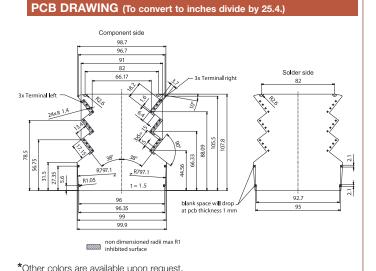

Spring

Terminal Screw Size: M2.5 **Recommended Torque:** 

0.5Nm

Max. PCB's:

(1) Vertical

Mounting:

35mm DIN Rail

#### ORDERING INFORMATION

| Part Number | Type     | Terminals   | PCB Connection |
|-------------|----------|-------------|----------------|
| 90.140      | KS4403/F | Fixed Screw | Machine Solder |

## **ACCESSORIES**

| Accessories            | Part Number | Type        |
|------------------------|-------------|-------------|
| 1 Meter DIN Rail       | 2511120/1M  | TS35x7.5/1M |
| Terminal Blanking Plug | 90.190      | KS4403-5-1  |
| Light Pipes, 3mm Grid  | 90.191      | KS4400-7-1  |
| Light Pipes, 5mm Grid  | 90.192      | KS4400-6-1  |

#### **ENCLOSURE DRAWING** (To convert to inches divide by 25.4.)





\*) 3.05 with printed circuit board thickness t = 1 mm



# **ORDERING INFORMATION** Part N

| rt Number | Type      | Terminals        | <b>PCB Connection</b> |
|-----------|-----------|------------------|-----------------------|
| 90.141    | KS4403/PS | Pluggable Screw  | Machine Solder        |
| 90.142    | KS4403/PC | Pluggable Spring | Machine Solder        |

#### 1 Meter DIN Rail 2511120/1M TS35x7.5/1M Terminal Blanking Plug 90.190 KS4403-5-1 Light Pipes, 3mm Grid 90.191 KS4400-7-1

# Light Pipes, 5mm Grid 90.192 KS4400-6-1

**Part Number** 

### ENCLOSURE DRAWING (To convert to inches divide by 25.4.)





Type

\*) 3.05 with printed circuit board thickness t = 1 mm

# PCB DRAWING (To convert to inches divide by 25.4.)