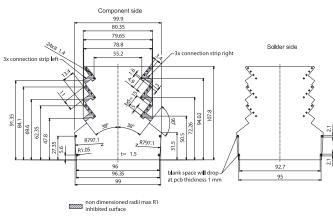

OSURE DRAWING** (To convert to inches divide by 25.4.)





\*) 3.05 with printed circuit board thickness t = 1 mm



# **ORDERING INFORMATION** Part N

| rt Number | Type      | Terminals        | <b>PCB Connection</b> |
|-----------|-----------|------------------|-----------------------|
| 90.141    | KS4403/PS | Pluggable Screw  | Machine Solder        |
| 90.142    | KS4403/PC | Pluggable Spring | Machine Solder        |

#### 1 Meter DIN Rail 2511120/1M TS35x7.5/1M Terminal Blanking Plug 90.190 KS4403-5-1 Light Pipes, 3mm Grid 90.191 KS4400-7-1

# Light Pipes, 5mm Grid 90.192 KS4400-6-1

**Part Number** 

### ENCLOSURE DRAWING (To convert to inches divide by 25.4.)





Type

\*) 3.05 with printed circuit board thickness t = 1 mm

# PCB DRAWING (To convert to inches divide by 25.4.)