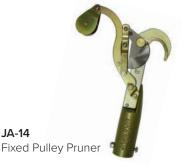

1.25" cutting capacity

JA-14

Swivel Pulley Pruner

Swivel provides versatility in pull direction and more leverage with less pressure on pulley arm. 1.25" cutting capacity

JA-14DP Double Pulley Pruner

Double pulley for additional leverage and significant reduction in required pulling force. 1.25" cutting capacity. Adapter included.