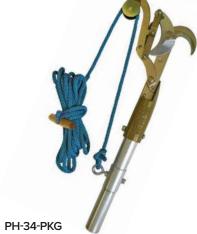

Big Mouth Pruner with double pulley for additional leverage and significant reduction in required pulling force. 1.75" cutting capacity. Adapter included.

JA-34 Pruner &Adapter

PH-34-A

JA-34 Pruner, Adapter & Rope

Pruner Blade Guard

Pruner Rope with Leather Guard fro JA Pruners

JA-34DP Pruner, Adapter & Rope

Replacement Adapter for JA-34DP Pruner (Note: This pruner is sold with adapter)

Handle 5/16" X 20'

PRI-7.5 7.5" Insulator PRI-12 12" Insulator