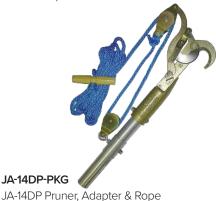

1.25" cutting capacity

JA-14

Swivel Pulley Pruner

Swivel provides versatility in pull direction and more leverage with less pressure on pulley arm. 1.25" cutting capacity

JA-14DP Double Pulley Pruner

Double pulley for additional leverage and significant reduction in required pulling force. 1.25" cutting capacity. Adapter included.

P-14-A JA-14 Pruner & Adapter

JA-14S Pruner, Adapter & Rope

P-14-AS

JA-14S

JA-14S Pruner & Adapter

**PHA-14** Adapter

Adapts JA-14, JA-14S or JA-34 Pruner To Pole

Pruner Rope with Handle 5/16" X 20'