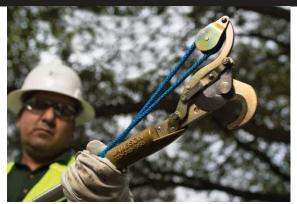

# JA SIDE-CUT PRUNERS

## FOR PROFESSIONAL ARBORISTS

JA Pruners feature a removable upper spring pin and blade bolt for easy blade replacement and sharpening.

- · Forged steel components for added strength
- · Enhanced spring for smoother cutting action
- · Raised hook edge reduces blade drag