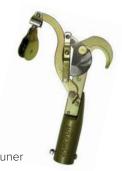

1.25" cutting capacity

JA-14

Swivel Pulley Pruner

Swivel provides versatility in pull direction and more leverage with less pressure on pulley arm. 1.25" cutting capacity

JA-14DP Double Pulley Pruner

Double pulley for additional leverage and significant reduction in required pulling force. 1.25" cutting capacity. Adapter included.