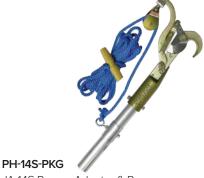

1.25" cutting capacity

JA-14

Swivel Pulley Pruner

Swivel provides versatility in pull direction and more leverage with less pressure on pulley arm. 1.25" cutting capacity

JA-14DP Double Pulley Pruner

Double pulley for additional leverage and significant reduction in required pulling force. 1.25" cutting capacity. Adapter included.

P-14-A JA-14 Pruner & Adapter

JA-14S Pruner, Adapter & Rope

P-14-AS

JA-14S

JA-14S Pruner & Adapter

**PHA-14** Adapter

Adapts JA-14, JA-14S or JA-34 Pruner To Pole

Pruner Rope with Handle 5/16" X 20'