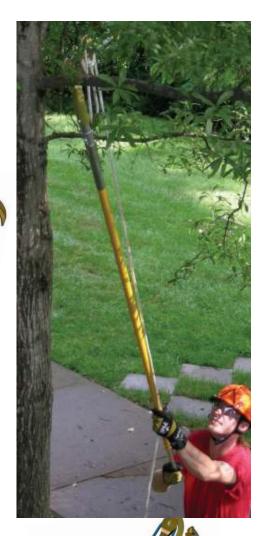

## JA-34 BIG MOUTH SIDE-CUT PRUNERS

### FOR PROFESSIONAL ARBORISTS

The Jameson Big Mouth Pruner has a 1.75" cutting capacity to handle larger limbs.

Like the JA-14 Pruners, the Big Mouth Pruners feature a removable upper spring pin and blade bolt for easy blade replacement and sharpening.

- · Forged steel components for added strength
- · Enhanced spring for smoother cutting action
- · Raised hook edge reduces blade drag

JA-34
Fixed Pulley Big Mouth Pruner

1.75" cutting capacity pruner

Double Pulley Big Mouth Pruner