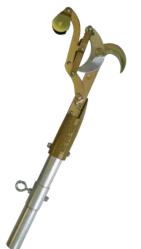

- · Forged steel components for added strength
- · Enhanced spring for smoother cutting action
- · Raised hook edge reduces blade drag

JA-34
Fixed Pulley Big Mouth Pruner

1.75" cutting capacity pruner

Double Pulley Big Mouth Pruner

Big Mouth Pruner with double pulley for additional leverage and significant reduction in required pulling force. 1.75" cutting capacity. Adapter included.

JA-34 Pruner &Adapter

PH-34-A

JA-34 Pruner, Adapter & Rope