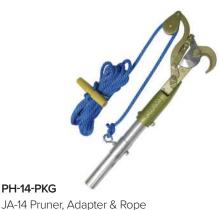

1.25" cutting capacity

JA-14

Swivel Pulley Pruner

Swivel provides versatility in pull direction and more leverage with less pressure on pulley arm. 1.25" cutting capacity

JA-14DP Double Pulley Pruner

Double pulley for additional leverage and significant reduction in required pulling force. 1.25" cutting capacity. Adapter included.

P-14-A JA-14 Pruner & Adapter

JA-14S Pruner, Adapter & Rope

P-14-AS

JA-14S

JA-14S Pruner & Adapter

**PHA-14** Adapter

Adapts JA-14, JA-14S or JA-34 Pruner To Pole

Pruner Rope with Handle 5/16" X 20'