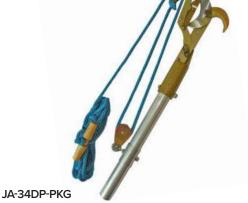

Big Mouth Pruner with double pulley for additional leverage and significant reduction in required pulling force. 1.75" cutting capacity. Adapter included.

JA-34 Pruner &Adapter

PH-34-A

JA-34 Pruner, Adapter & Rope

Pruner Blade Guard

Pruner Rope with Leather Guard fro JA Pruners

JA-34DP Pruner, Adapter & Rope

Replacement Adapter for JA-34DP Pruner (Note: This pruner is sold with adapter)

Handle 5/16" X 20'

PRI-7.5 7.5" Insulator PRI-12 12" Insulator