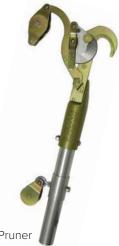

1.25" cutting capacity

JA-14

Swivel Pulley Pruner

Swivel provides versatility in pull direction and more leverage with less pressure on pulley arm. 1.25" cutting capacity

JA-14DP Double Pulley Pruner

Double pulley for additional leverage and significant reduction in required pulling force. 1.25" cutting capacity. Adapter included.

P-14-A JA-14 Pruner & Adapter

JA-14S Pruner, Adapter & Rope

P-14-AS

JA-14S

JA-14S Pruner & Adapter

**PHA-14** Adapter

Adapts JA-14, JA-14S or JA-34 Pruner To Pole

Pruner Rope with Handle 5/16" X 20'