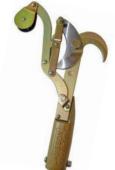

1.25" cutting capacity

JA-14

Swivel Pulley Pruner

Swivel provides versatility in pull direction and more leverage with less pressure on pulley arm. 1.25" cutting capacity

JA-14DP Double Pulley Pruner

Double pulley for additional leverage and significant reduction in required pulling force. 1.25" cutting capacity. Adapter included.

P-14-A JA-14 Pruner & Adapter

JA-14S Pruner, Adapter & Rope

P-14-AS

JA-14S

JA-14S Pruner & Adapter

**PHA-14** Adapter

Adapts JA-14, JA-14S or JA-34 Pruner To Pole

Pruner Rope with Handle 5/16" X 20'