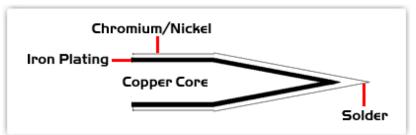

## Material Composition

Easy Braid Co. tip cartridges will typically idle within a temperature range of +/-1.1°C. However, there is variation in idle temperature across tip geometries within an individual temperature series. Easy Braid Co. offers a wide variety of tip geometries from 0.25mm fine point tip to 5mm chisel. The length and geometry of a tip will have an influence on the tip idle temperature. To accurately measure idle temperature it will depend greatly on the measurement method, technique and equipment used. Two different methods or the use of alternative equipment will produce different test results.