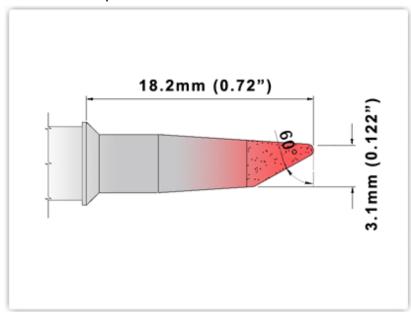

## **Technical Specifications**

EK80DS023

Hoof 60° 3.10mm (0.122")

Tip Style: Hoof

Tip Width: 3.10mm (0.12")
Tip Length: 18.20mm (0.72")

80 Type Cartridge<sup>1</sup>: 420°C - 475°C

RoHS Compliant<sup>2</sup> / Lead Free: YES