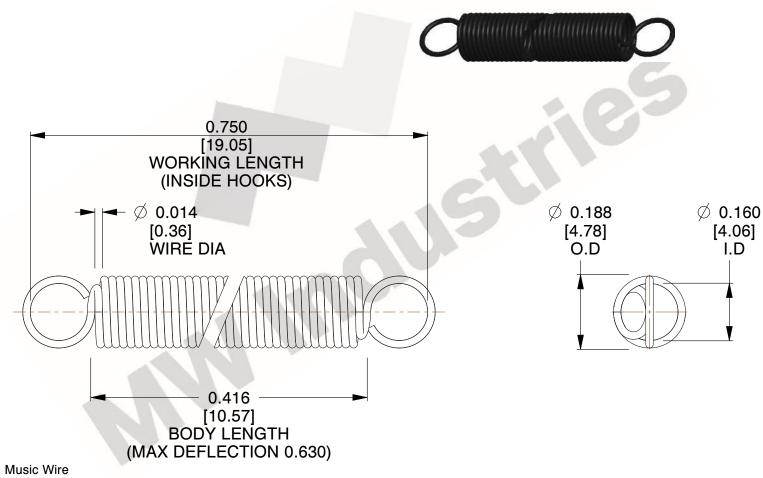

NOTES:

1. Material: Music Wire

2. Finish:

3. Sugg Max. Load: 0.550 (lbs) 4. Sugg Max. Deflection: 0.630 (in)

5. All Drawing Dimensions are in Inches [mm]

6. Coil Cou

makes no representations, warranties or guarantees as to the appropriateness, accuracy, completeness, or suitability for any purpose, of the file, information or specifications. You are solely responsible for the use of the file,

SCALE

**ZZ3-11** 

COMPONENT

UNIT INCH [mm] SHEET 1 of 1

**SPRINGS** 

**EXTENSION SPRINGS** 3.000