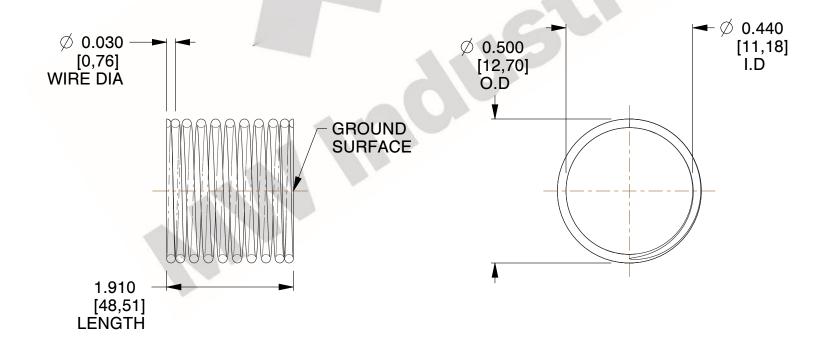

## **NOTES:**

Material : Spring Steel
 Finish : Glod Irridite

3. Ends: Closed and Ground

4. Total Coils: 10.000

Sugg. Max. Deflection: 0.180 (in)
 Sugg. Max. Load: 2.300 (lbs)

7. All Drawing Dimensions are in Inches [mm]