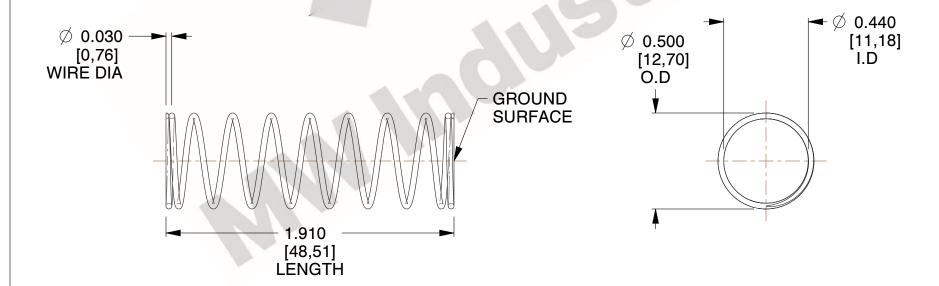

## **NOTES:**

1. Material : Music Wire 2. Finish : Glod Irridite

3. Ends: Closed and Ground

4. Total Coils: 10.000

5. Sugg. Max. Deflection : 0.860 (in)6. Sugg. Max. Load : 2.300 (lbs)

7. All Drawing Dimensions are in Inches [mm]