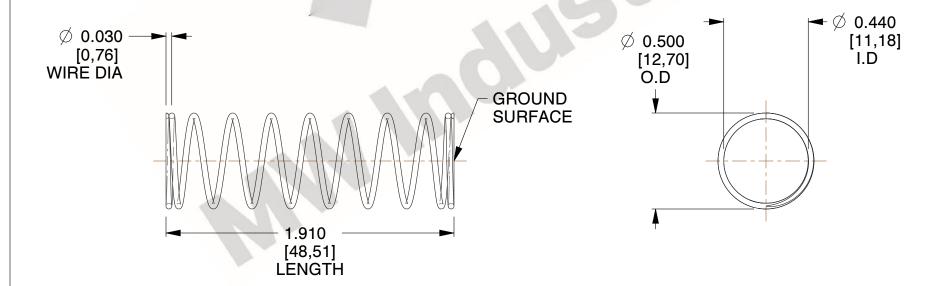

## **NOTES:**

1. Material : Stainless Steel

2. Finish: Glod Irridite

3. Ends: Closed and Ground

4. Total Coils: 10.000

Sugg. Max. Deflection: 0.610 (in)
 Sugg. Max. Load: 2.300 (lbs)

7. All Drawing Dimensions are in Inches [mm]

2.000

SCALE

COMPONENT SPRINGS

11772

COMPRESSION SPRINGS

UNIT
INCH [mm]
SHEET