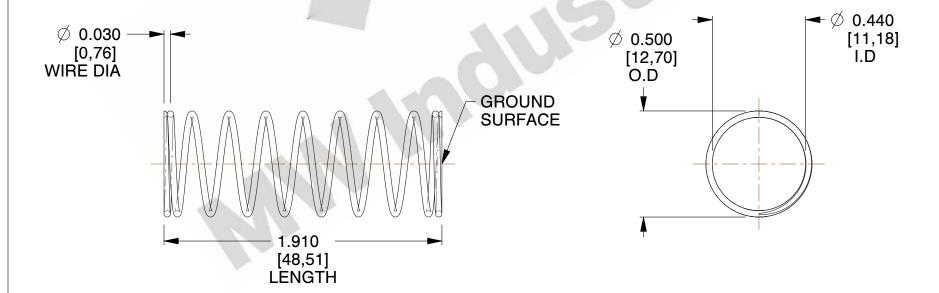

## **NOTES:**

1. Material : Stainless Steel

2. Finish: Glod Irridite

3. Ends: Closed and Ground

4. Total Coils: 10.000

Sugg. Max. Deflection : 0.210 (in)
 Sugg. Max. Load : 2.300 (lbs)

7. All Drawing Dimensions are in Inches [mm]