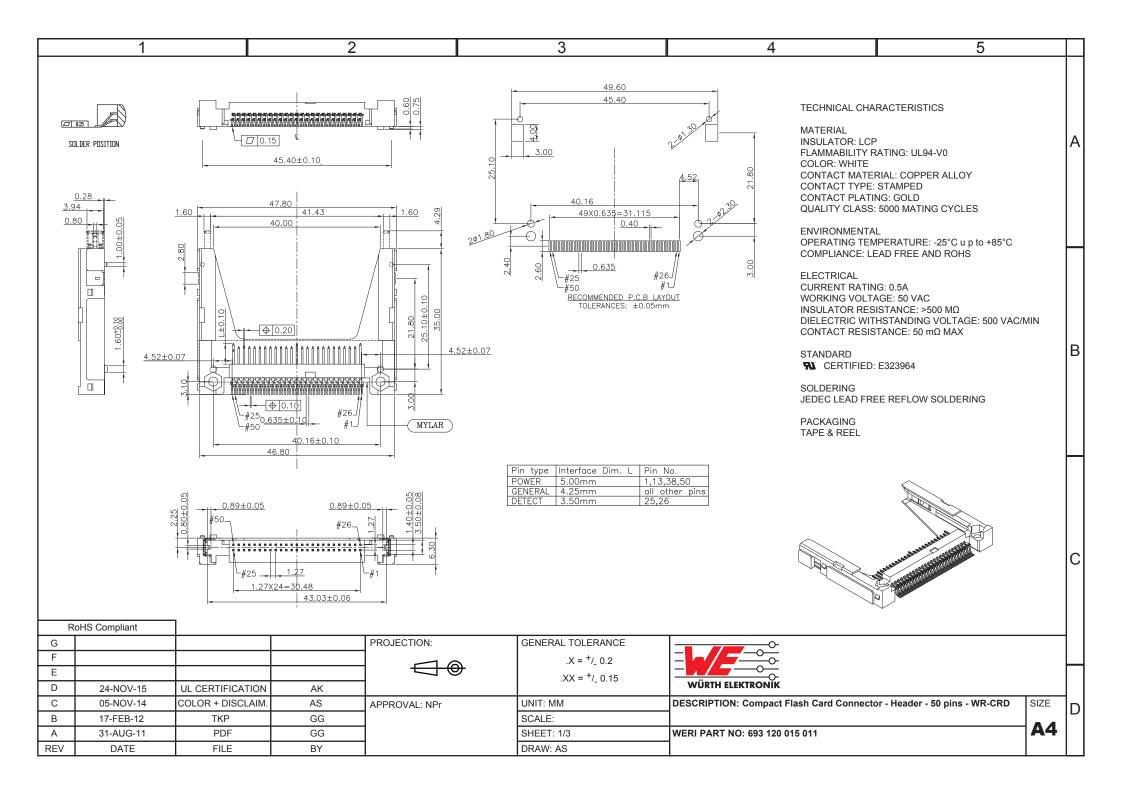

| 1 | 2 | 3 | 4 | 5 | - |
|---|---|---|---|---|---|
|   |   |   |   |   | _ |

А

В

С