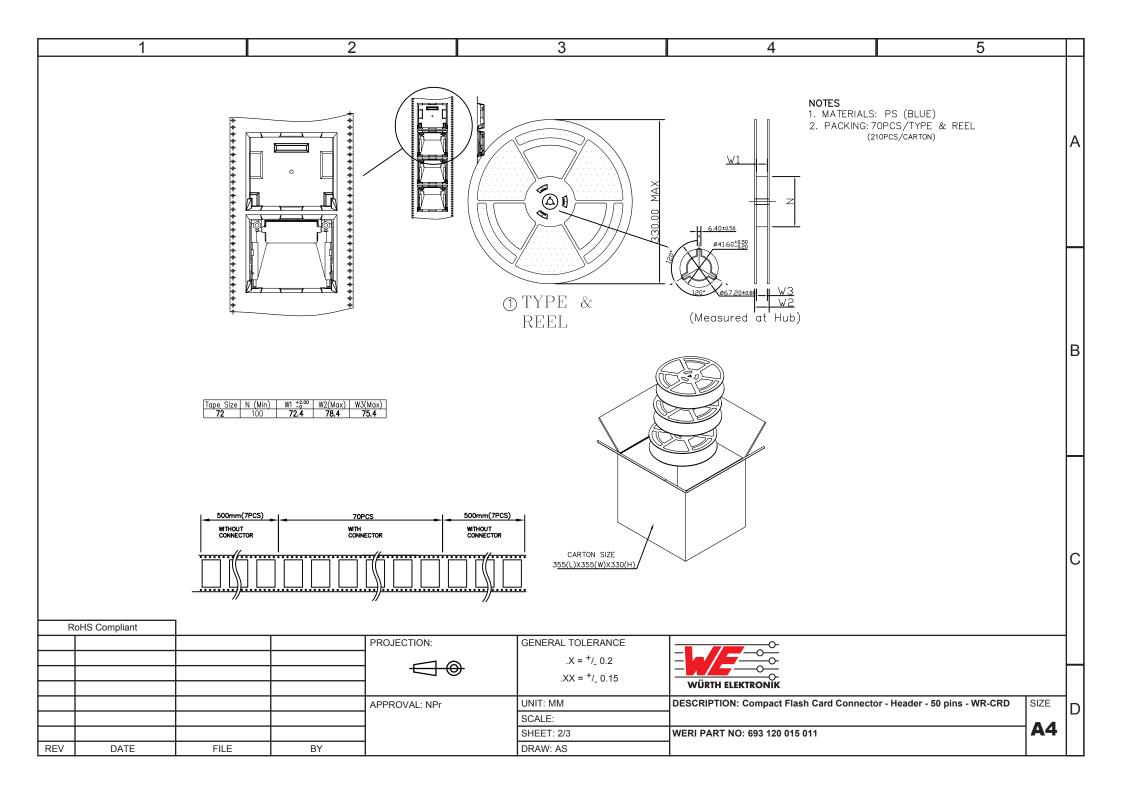

| 1 | 2 | 3 | 4 | 5 | - |
|---|---|---|---|---|---|
|   |   |   |   |   | _ |

А

В

С