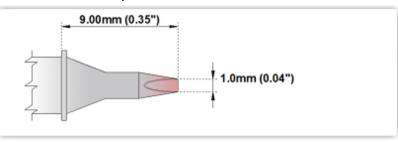

## Technical Specifications

EBM7CH178

Chisel 30° 1.0mm (0 .04")

Tip Style: Chisel 30°
Tip Width: 1.00mm (0.04")
Tip Length: 9.00mm (0.35")

700°F Type Cartridge<sup>1</sup>: 350°C - 398°C

RoHS Compliant<sup>2</sup> / Lead Free: YES