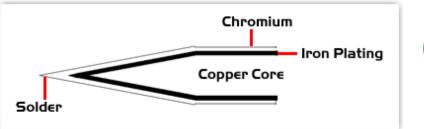

## Material Composition

Copyright © 2010 Easybraid Co. All Rights Reserved

<sup>1</sup> Easybraid tip cartridges will typically idle within a temperature range of +/-1.1°C. However, there is variation in idle temperature across tip geometries within an individual temperature series. Easybraid offers a wide variety of tip geometries from 0.4mm fine point tip to 5m chisel. The length and geometry of a tip will have an influence on the tip idle temperature. To accurately measure idle temperature it will depend greatly on the measurement method, technique and equipment used. Two different methods or the use of alternative equipment will produce different test results.