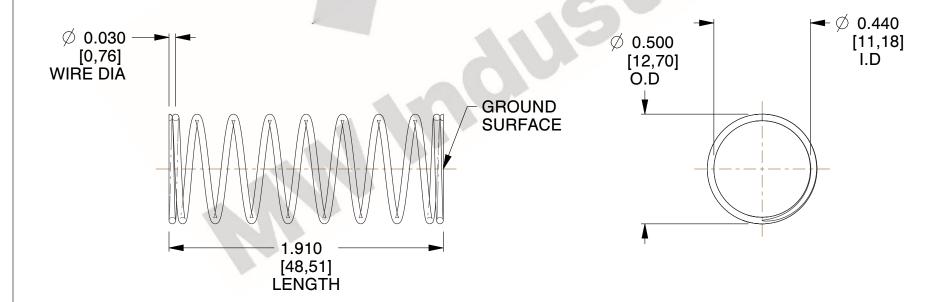

## **NOTES:**

1. Material : Music Wire 2. Finish : Glod Irridite

3. Ends: Closed and Ground

4. Total Coils: 10.000

5. Sugg. Max. Deflection: 0.600 (in)6. Sugg. Max. Load: 2.300 (lbs)

7. All Drawing Dimensions are in Inches [mm]