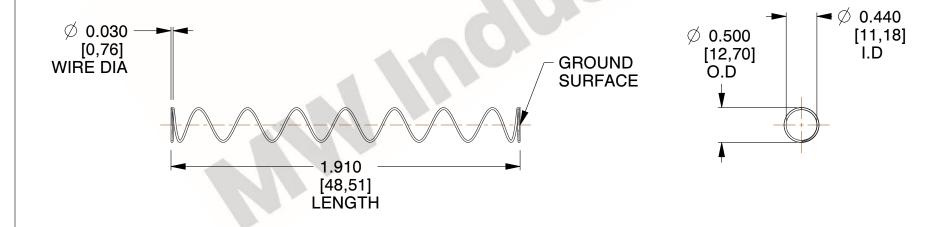

## **NOTES:**

1. Material : Music Wire 2. Finish : Glod Irridite

3. Ends: Closed and Ground

4. Total Coils: 10.000

5. Sugg. Max. Deflection : 3.600 (in)6. Sugg. Max. Load : 2.300 (lbs)

7. All Drawing Dimensions are in Inches [mm]