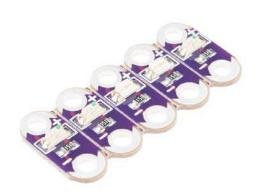

## LilyPad LED Green (5pcs)

DEV-14011 ROHS✔

**Description:** This is a simple pack of five Green LilyPad LEDs that are still attached to one another, letting you snap the LEDs apart at your leisure to sew into clothing or whatever else you can dream up.