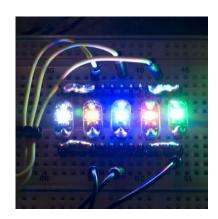

## LilyPad LED Green (5pcs)

DEV-14011 ROHS✔

**Description:** This is a simple pack of five Green LilyPad LEDs that are still attached to one another, letting you snap the LEDs apart at your leisure to sew into clothing or whatever else you can dream up.

LilyPad is a wearable e-textile technology developed by Dr. Leah Buechley and cooperatively designed by Leah and SparkFun. Each LilyPad piece was creatively designed with large sew tabs to allow them to be sewn into fabric. Various input, output, power and sensor boards are available. They're even washable (with special care)!