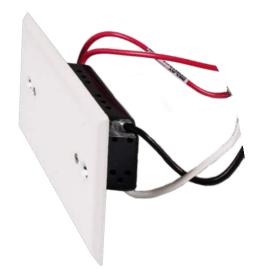

**PROJECT INFORMATION** Project Name

Catalog No.

Date

Our remote relay units (RRU) are used to switch additional lighting or other control circuits. Designed to work with line voltage sensors, the RRU provides 20 amp switching capacity and features a Normally Open (N/O) isolated contact.