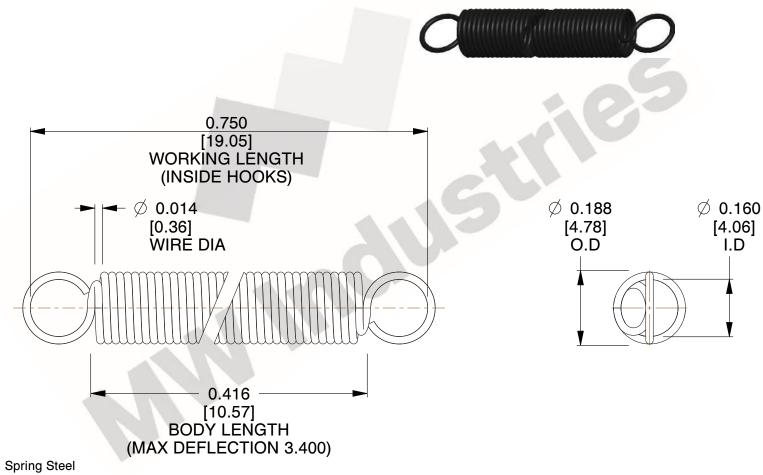

NOTES:

1. Material : Spring Steel

2. Finish:

3. Sugg Max. Load: 0.550 (lbs) 4. Sugg Max. Deflection: 3.400 (in)

5. All Drawing Dimensions are in Inches [mm]

6. Coil Coun

and is subject to change without notice. MW Industries makes no representations, warranties or guarantees as to the appropriateness, accuracy, completeness, or suitability for any purpose, of the file, information or specifications. You are solely responsible for the use of the file,

SCALE

3.000

**EXTENSION SPRINGS** 

**ZZ3-11** 

**COMPONENT** 

**SPRINGS** UNIT INCH [mm]

SHEET

1 of 1