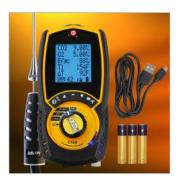

## Includes

- Flue Probe (CP2)
- Rechargeable Batteries (AA)
- USB Charging cable (AACA5)
- Quick Start Guide (201991)

USA 1.800.547.5740 CANADA 1.877.475.0648