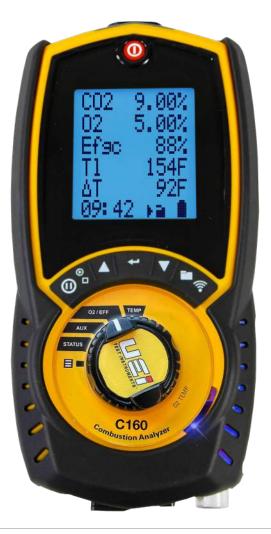

**Residential Combustion Meter** 

**C160** 

### **Functions** • Measures: 02 , Flue Temperature,

- Inlet TemperatureCalculates: CO2, Losses, Efficiency
- Calculates: CO2, Losses, Efficienc (Net, Gross), Excess Air

## **Features**

- Backed by UEi Service+
- Up to 10-Year warranty with annual recertification
- Large 6-line backlit display
- Low Flow Detection to protect reading accuracy
- Entry level combustion meter
- High altitude compensation
- Protective water trap
- 8 pre-programmed fuels
- Protective rubber boot with magnets
- DMM-style rotary dial
- 30 memory positions