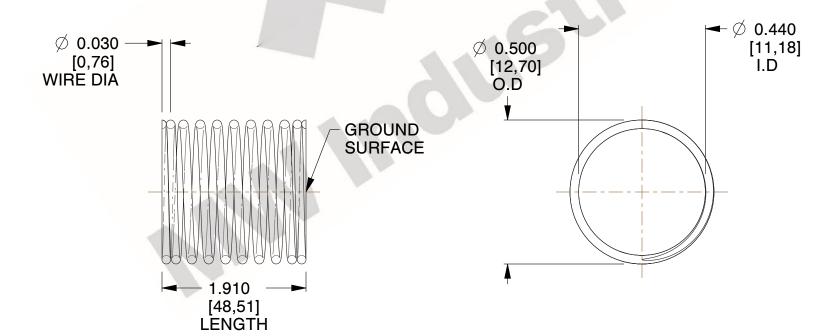

## **NOTES:**

1. Material : Stainless Steel

2. Finish: Glod Irridite

3. Ends: Closed and Ground

4. Total Coils: 10.000

5. Sugg. Max. Deflection: 0.190 (in)

6. Sugg. Max. Load : 2.300 (lbs)

7. All Drawing Dimensions are in Inches [mm]