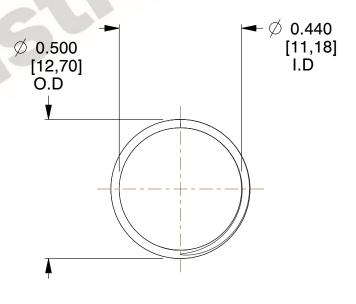

## **NOTES:**

1. Material: Music Wire 2. Finish: Glod Irridite

3. Ends: Closed and Ground

4. Total Coils: 10.000

5. Sugg. Max. Deflection: 0.550 (in) 6. Sugg. Max. Load: 2.300 (lbs)

7. All Drawing Dimensions are in Inches [mm]