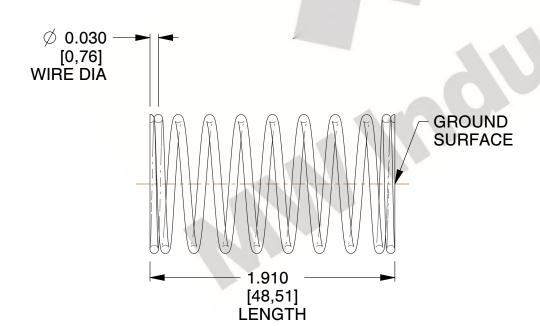

## **NOTES:**

1. Material: Music Wire 2. Finish: Glod Irridite

3. Ends: Closed and Ground

4. Total Coils: 10.000

5. Sugg. Max. Deflection: 0.550 (in) 6. Sugg. Max. Load: 2.300 (lbs)

7. All Drawing Dimensions are in Inches [mm]