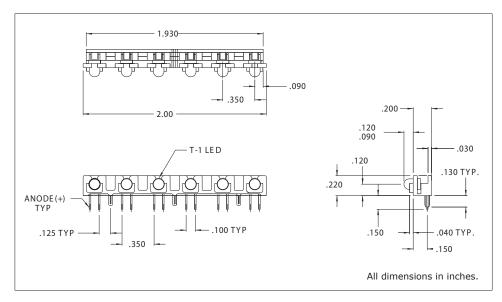

## 5326 Series T-1 Right Angle 6 Wide LED Assembly

## **Features**

- Perfect height and center spacing with 6 T-1 LEDs.
- · Labor-saving single-block installation.
- Standoffs prevent flux entrapment.
- Press-in pins hold part through soldering.
- Compact, only 5.6mm high.

Housing: Black thermoplastic polyester, UL94V-O

Note: Alternate LEDs are also available in this package as a standard variation.

Refer to "Mounting Hole Pattern 2.pdf"