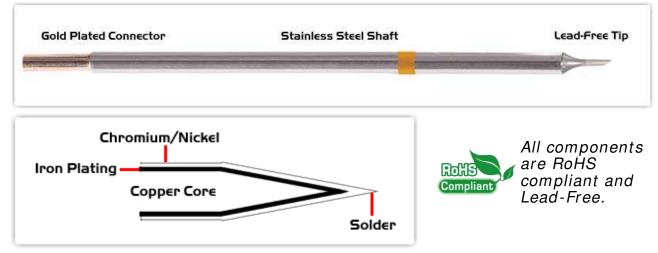

## Material Composition

<sup>1</sup> Easy Braid Co. tip cartridges will typically idle within a temperature range of +/-1.1°C. However, there is variation in idle temperature across tip geometries within an individual temperature series. Easy Braid Co. offers a wide variety of tip geometries from 0.25mm fine point tip to 5mm chisel. The length and geometry of a tip will have an influence on the tip idle temperature. To accurately measure idle temperature it will depend greatly on the measurement method, technique and equipment used. Two different methods or the use of alternative equipment will produce different test results.