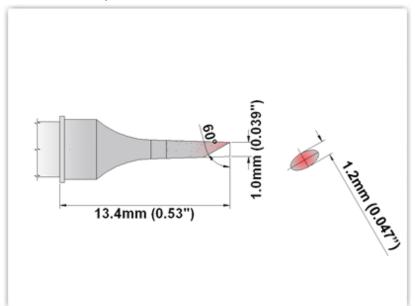

## **Technical Specifications**

EBM7BV010

Bevel 60° 1.00mm (0.04")

Tip Style: Bevel

Tip Width: 1.00mm (0.04")
Tip Length: 13.40mm (0.53")

700 Type Cartridge<sup>1</sup>: 350°C - 398°C

RoHS Compliant<sup>2</sup> / Lead Free: YES