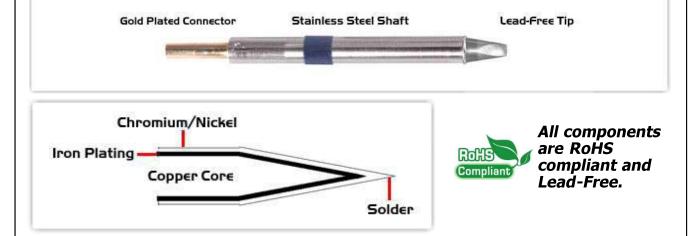

## **Material Composition**

Easy Braid Co. tip cartridges will typically idle within a temperature range of +/-1.1°C. However, there is variation in idle temperature across tip geometries within an individual temperature series. Easy Braid Co. offers a wide variety of tip geometries from 0.25mm fine point tip to 5mm chisel. The length and geometry of a tip will have an influence on the tip idle temperature. To accurately measure idle temperature it will depend greatly on the measurement method,