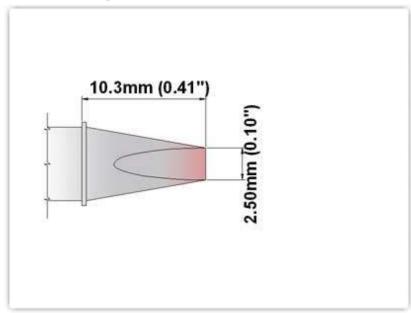

## EK60CH025

Chisel 30° 2.5mm (0.10")

Tip Style: Chisel 30°
Tip Width: 2.50mm (0.10")
Tip Length: 10.30mm (0.41")

60 Type Cartridge<sup>1</sup>: 325°C - 358°C

RoHS Compliant<sup>2</sup> / Lead Free: YES

Equivalent to: STV-CH24A, STV-CH25