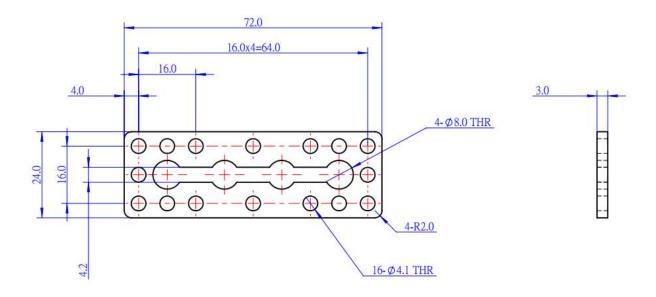

## Size Chart (mm):

| Specifications     |                                      |
|--------------------|--------------------------------------|
| SKU                | 61234                                |
| Material           | 6061 Aluminum                        |
| Diameter of holes  | 4mm, 8mm                             |
| Cross-section area | 3 x 24mm                             |
| Length             | 72mm                                 |
| Package content    | 2 x Plate0324-072                    |
| Dimension (L*W*H)  | 72 x 24 x 3 mm (2.83×0.94×0.12 inch) |
| Gross weight       | 20g (0.71oz)                         |