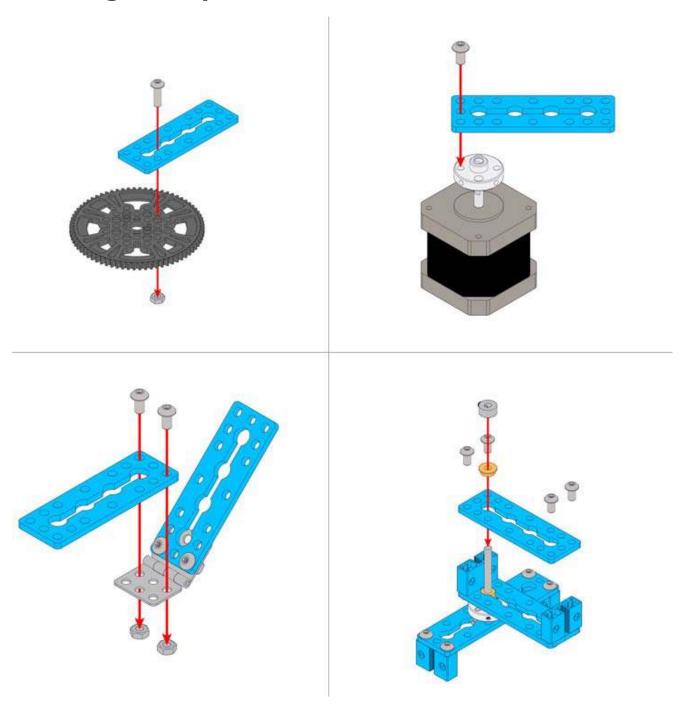

e the most frequently-used mechanical parts which can be connected with various beams to build robot structures. Various diameter of holes on the plate also allow you to connect with bearings and motors easily. Plate 0324 series comes with different length varying from 40mm to 88mm for various building needs.

(Picture for reference only. please go through part list before purchasing.)

#### **Feature Integration**

- ? Made from heavy-duty 6061 aluminum extrusion with anodized surface for long-time use;
- ? Comes with various 4mm holes and 8mm holes that meet your different needs;
- ? 3mm thickness, high-intensity but light-weight.

### Note

This page is for Plate 0324-072 with length of 72mm. For other configuration, please search "Plate 0324" in our website.

# **Building Examples:**



## Size Chart (mm):



| Specifications     |                                      |
|--------------------|--------------------------------------|
| SKU                | 61234                                |
| Material           | 6061 Aluminum                        |
| Diameter of holes  | 4mm, 8mm                             |
| Cross-section area | 3 x 24mm                             |
| Length             | 72mm                                 |
| Package content    | 2 x Plate0324-072                    |
| Dimension (L*W*H)  | 72 x 24 x 3 mm (2.83×0.94×0.12 inch) |
| Gross weight       | 20g (0.71oz)                         |