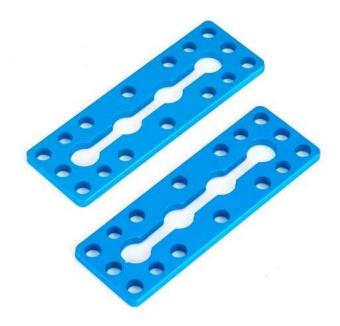

# Plate 0324-072-Blue (Pair)

SKU: 61234 Weight: 20.00 Gram

(Picture for reference only. please go through part list before purchasing.)