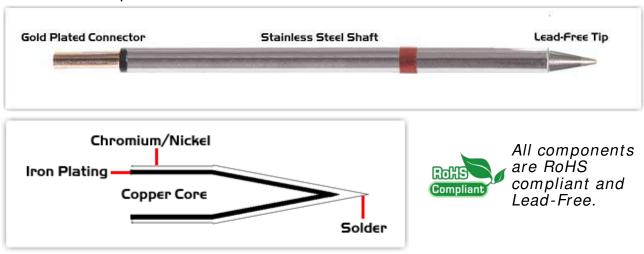

## Material Composition

<sup>1</sup> Easy Braid Co. tip cartridges will typically idle within a temperature range of +/-1.1°C. However, there is variation in idle temperature across tip geometries within an individual temperature series. Easy Braid Co. offers a wide variety of tip geometries from 0.25mm fine point tip to 5mm chisel. The length and geometry of a tip will have an influence on the tip idle temperature. To accurately measure idle temperature it will depend greatly on the measurement method, technique and equipment used. Two different methods or the use of alternative equipment will produce different test results.

 $<sup>2\,</sup>$  Please refer to  $\underline{\text{http://www.rohs.gov.uk}}$  for details on RoHS Compliance.