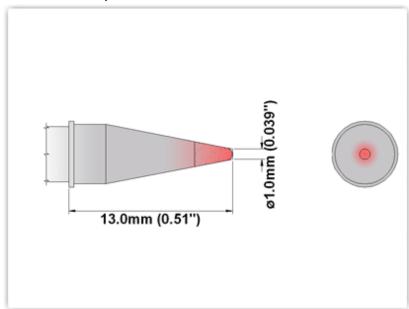

## **Technical Specifications**

EP80C010

Conical 1.00mm (0.04")

Tip Style: Conical

Tip Width: 1.00mm (0.04")
Tip Length: 13.00mm (0.51")

80 Type Cartridge<sup>1</sup>: 420°C - 475°C

RoHS Compliant<sup>2</sup> / Lead Free: YES