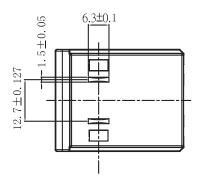

## MODEL: SMI-CN-2 | DESCRIPTION: CHINA BLADE

## FEATURES

- level VI efficiency accessory
- China interchangeable blade
- compatible with SMI18, SMI24, & SMI36 series



## ROHS MECHANICAL DRAWING

units: mm





.....







.....

## **REVISION HISTORY**

| rev. | description     | date       |
|------|-----------------|------------|
| 1.0  | initial release | 11/20/2015 |

The revision history provided is for informational purposes only and is believed to be accurate.



.....

Headquarters 20050 SW 112th Ave. Tualatin, OR 97062 800.275.4899

Fax 503.612.2383 cui.com techsupport@cui.com

CUI offers a one (1) year limited warranty. Complete warranty information is listed on our website.

.....

CUI reserves the right to make changes to the product at any time without notice. Information provided by CUI is believed to be accurate and reliable. However, no responsibility is assumed by CUI for its use, nor for any infringements of patents or other rights of third parties which may result from its use.

.....