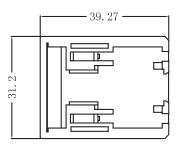

## MODEL: SMI-CN-2 | DESCRIPTION: CHINA BLADE

## FEATURES

- level VI efficiency accessory
- China interchangeable blade
- compatible with SMI18, SMI24, & SMI36 series



## ROHS MECHANICAL DRAWING

units: mm





.....







.....

## **REVISION HISTORY**

| rev. | description     | date       |
|------|-----------------|------------|
| 1.0  | initial release | 11/20/2015 |

The revision history provided is for informational purposes only and is believed to be accurate.



.....

Headquarters 20050 SW 112th Ave. Tualatin, OR 97062 800.275.4899

Fax 503.612.2383 cui.com techsupport@cui.com

CUI offers a one (1) year limited warranty. Complete warranty information is listed on our website.

.....

CUI reserves the right to make changes to the product at any time without notice. Information provided by CUI is believed to be accurate and reliable. However, no responsibility is assumed by CUI for its use, nor for any infringements of patents or other rights of third parties which may result from it