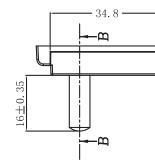

## MODEL: SMI-CN-2 | DESCRIPTION: CHINA BLADE

## FEATURES

- level VI efficiency accessory
- China interchangeable blade
- compatible with SMI18, SMI24, & SMI36 series



## ROHS MECHANICAL DRAWING

units: mm





.....







.....

## **REVISION HISTORY**

| rev. | description     | date       |
|------|-----------------|------------|
| 1.0  | initial release | 11/20/2015 |

The revision history provided is for informational purposes only and is believed to be accurate.



.....

Headquarters 20050 SW 112th Ave. Tualatin, OR 97062 800.275.4899

Fax 503.612.2383 cui.com techsupport@cui.com

CUI offers a one (1) year limited warranty. Complete warranty information is listed on our website.

.....

CUI reserves the right to make changes to the product at any time without notice. Information provided by CUI is believed to be accurate and reliable. However, no responsibility is assumed by CUI for its use, nor for any infringements of patents or other rights of third parties which may result from its use.

...