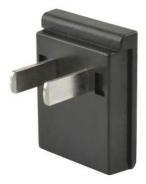

## MODEL: SMI-CN-2 | DESCRIPTION: CHINA BLADE

## FEATURES

- level VI efficiency accessory
- China interchangeable blade
- compatible with SMI18, SMI24, & SMI36 series