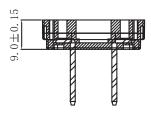

## MODEL: SMI-CN-2 | DESCRIPTION: CHINA BLADE

## FEATURES

- level VI efficiency accessory
- China interchangeable blade
- compatible with SMI18, SMI24, & SMI36 series



## ROHS MECHANICAL DRAWING

units: mm





.....







.....

## **REVISION HISTORY**

| rev. | description     | date       |
|------|-----------------|------------|
| 1.0  | initial release | 11/20/2015 |

The revision history provided is for informational purposes only and is believed to be accurate.



.....

Headquarters 20050 SW 112th Ave. Tualatin, OR 97062 800.275.4899

Fax 503.612.2383 cui.com techsupport@cui.com

CUI offers a one (1) year limited warranty. Complete warranty information is listed on our website.

.....

CUI reserves the right to make changes to the product at any time without notice. Information provided by CUI is believed to be accurate and reliable. However, no responsibility is assumed by CUI for its use, nor for any infringements of patents or other rights of third parties which may result from its