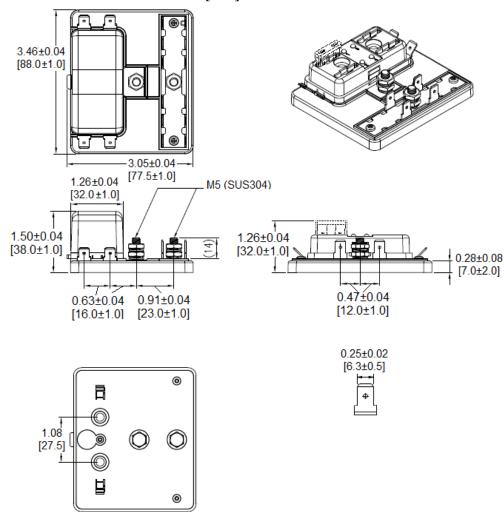

## Type BLR-I-304-G Fuse Block - Indicating 4 Pole - Regular Auto Blade With 4 Position Grounding Block

www.optifuse.com

(619) 593-5050

**Specifications:** 

Max Voltage: 32VDC

Max Current Rating: 30A per Circuit - 100A Max Input Fuse Type: Regular Auto Blade – APR, APN Series

Base: PBT

**Cover:** PC (Transparent) **Indicating LED** – Red

Load-side Connection: 0.250" Quick Connect Terminals - Copper, Tin plated

Line-side Connection: 2 each, M5 (SUS304) stud terminal with 2 hex nuts, flat washer, lock-washer

**Mounting:** 4 mounting holes for #10 screws (not provided)

**Temperature Rating:**  $-20^{\circ}$  C ~  $+85^{\circ}$  C

## **Mechanical Dimensions: Inches [mm]**