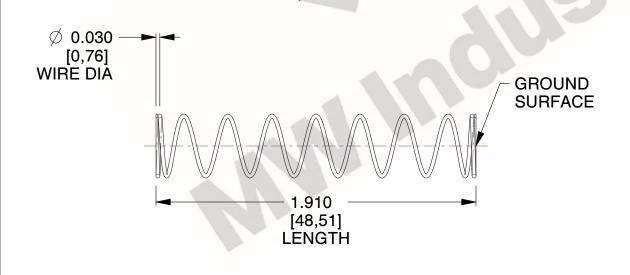

## **NOTES:**

1. Material: Spring Steel 2. Finish: Glod Irridite

3. Ends: Closed and Ground

4. Total Coils: 10.000

5. Sugg. Max. Deflection: 0.460 (in) 6. Sugg. Max. Load: 2.300 (lbs)

7. All Drawing Dimensions are in Inches [mm]

1.333

SCALE

11772

COMPONENT

**COMPRESSION SPRINGS** 

UNIT INCH [mm]

**SPRINGS** 

SHEET 1 of 1