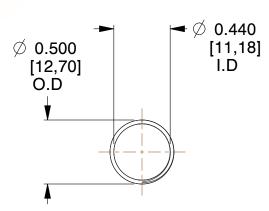

## **NOTES:**

1. Material: Spring Steel 2. Finish: Glod Irridite

3. Ends: Closed and Ground

4. Total Coils: 10.000

5. Sugg. Max. Deflection: 0.460 (in) 6. Sugg. Max. Load: 2.300 (lbs)

7. All Drawing Dimensions are in Inches [mm]

1.333

SCALE

11772

COMPONENT

**COMPRESSION SPRINGS** 

UNIT INCH [mm]

**SPRINGS** 

SHEET 1 of 1