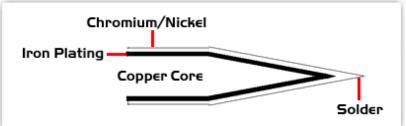

## Material Composition

technique and equipment used. Two different methods or the use of alternative equipment will produce different test results.

Easy Braid Co. tip cartridges will typically idle within a temperature range of +/-1.1°C. However, there is variation in idle temperature across tip geometries within an individual temperature series. Easy Braid Co. offers a wide variety of tip geometries from 0.25mm fine point tip to 5mm chisel. The length and geometry of a tip will have an influence on the tip idle temperature. To accurately measure idle temperature it will depend greatly on the measurement method,