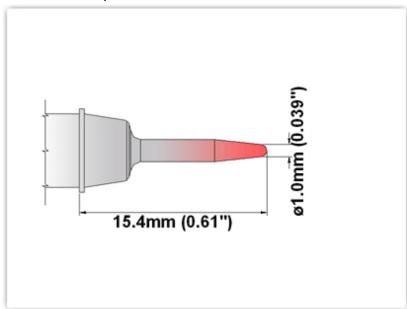

## **Technical Specifications**

EK80CS010

Conical Sharp 1.00mm (0.04")

Tip Style: Conical Sharp
Tip Width: 1.00mm (0.04")
Tip Length: 15.40mm (0.61")

80 Type Cartridge<sup>1</sup>: 420°C - 475°C

RoHS Compliant<sup>2</sup> / Lead Free: YES