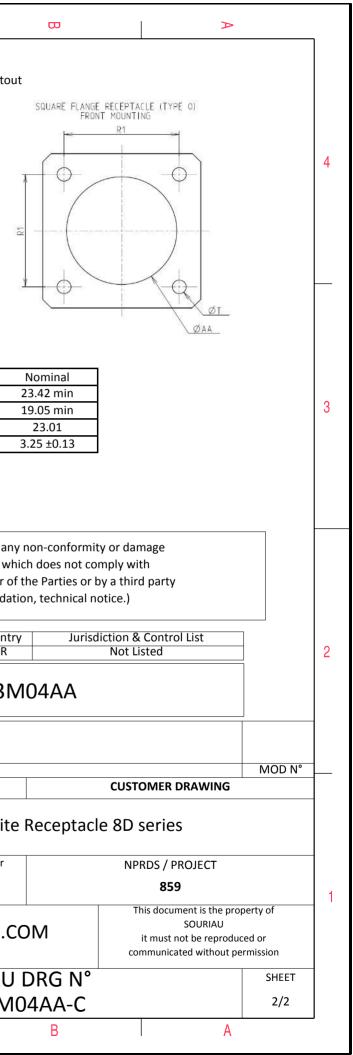

| Dim       | Nominal     |
|-----------|-------------|
| Р         | 3.25±0.2    |
| PP        | 4.93±0.2    |
| R1        | 23.01       |
| R2        | 20.62       |
| S         | 28.6±0.3    |
| V'        | 19.5+1.4/-0 |
| W'        | 2.1/3.65    |
| Ζ'        | 32 Max      |
| VV THREAD | M18x1-6g    |