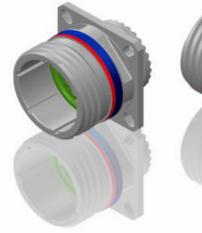

## CHARACTERISTICS

BASIC SERIES:

SHELL SIZE : 13

PLATING : M = Nickel

Н

SHELL TYPE : Square Flange Receptacle

CONTACT TYPE : Standard Crimp Contact

ယ

-Standard : Based on MIL-DTL-38999 Series III

|   | -Shell Material                                  | : Composite                            |  |  |  |
|---|--------------------------------------------------|----------------------------------------|--|--|--|
|   | -Shell Plating                                   | : Nickel                               |  |  |  |
|   | -Insulator                                       | : Thermoplastic                        |  |  |  |
|   | -Contacts                                        | : Copper Alloy                         |  |  |  |
|   | -Seals & Grommet                                 | : Silicon Elastomer                    |  |  |  |
| N | -Contact Plating                                 | : Gold over copper Alloy 0.8µm minimum |  |  |  |
|   | -Durability                                      | : 500 Mating cycles                    |  |  |  |
|   | -Delivered with Souriau contacts and Accessories |                                        |  |  |  |
|   | -Temperature Range                               | : -65°C to +200°C                      |  |  |  |
|   | -Salt Spray                                      | : 2000 hours                           |  |  |  |
|   | -Mass                                            | : 13.7 g ± 10%                         |  |  |  |