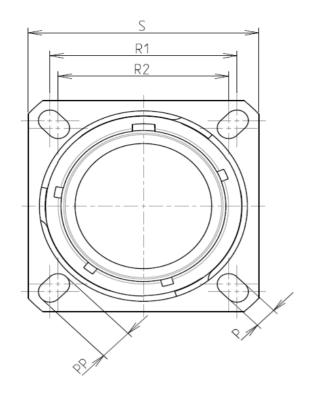

| Dim       | Nominal     |
|-----------|-------------|
| Р         | 3.25±0.2    |
| PP        | 4.93±0.2    |
| R1        | 23.01       |
| R2        | 20.62       |
| S         | 28.6±0.3    |
| V'        | 19.5+1.4/-0 |
| W'        | 2.1/3.65    |
| Ζ'        | 32 Max      |
| VV THREAD | M18x1-6g    |