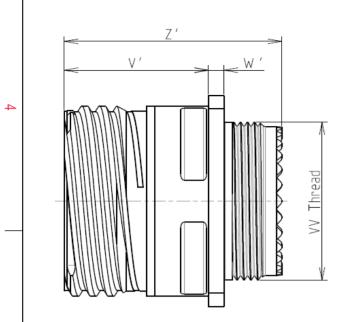

| Dim       | Nominal     |
|-----------|-------------|
| Р         | 3.25±0.2    |
| PP        | 4.93±0.2    |
| R1        | 23.01       |
| R2        | 20.62       |
| S         | 28.6±0.3    |
| V'        | 19.5+1.4/-0 |
| W'        | 2.1/3.65    |
| Ζ'        | 32 Max      |
| VV THREAD | M18x1-6g    |