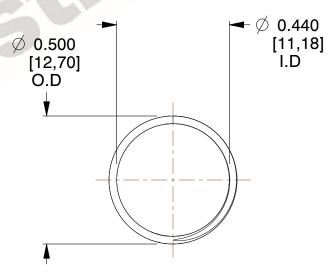

## **NOTES:**

1. Material : Stainless Steel

2. Finish: Glod Irridite

3. Ends: Closed and Ground

4. Total Coils: 10.000

Sugg. Max. Deflection: 0.370 (in)
 Sugg. Max. Load: 2.300 (lbs)

7. All Drawing Dimensions are in Inches [mm]

SCALE

2.667

11772

COMPRESSION SPRINGS

COMPONENT

UNIT
INCH [mm]
SHEET

**SPRINGS** 

1 of 1