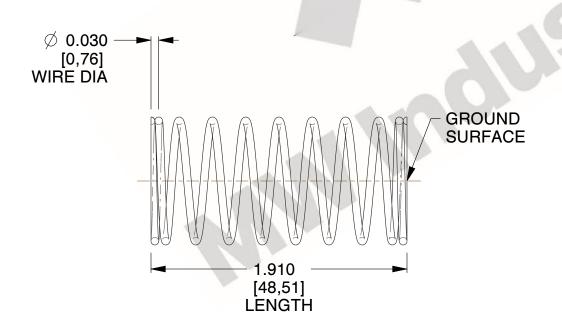

## **NOTES:**

1. Material : Stainless Steel

2. Finish: Glod Irridite

3. Ends: Closed and Ground

4. Total Coils: 10.000

Sugg. Max. Deflection: 0.370 (in)
 Sugg. Max. Load: 2.300 (lbs)

7. All Drawing Dimensions are in Inches [mm]

SCALE

2.667

11772

COMPRESSION SPRINGS

COMPONENT

UNIT
INCH [mm]
SHEET

**SPRINGS** 

1 of 1