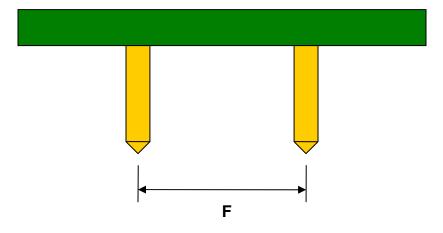

## TVSOP-38 to DIP-38 SMT Adapter (0.4 mm pitch)

| DIMENSIONS |      |      |      |        |       |      |
|------------|------|------|------|--------|-------|------|
| REF.       | mm   |      |      | inches |       |      |
|            | MIN. | TYP. | MAX. | MIN.   | TYP.  | MAX. |
| Α          |      | 4.50 |      |        |       |      |
| В          |      | 2.00 |      |        |       |      |
| С          |      | 0.20 |      |        |       |      |
| D          |      | 0.20 |      |        |       |      |
| Е          |      | 0.40 |      |        |       |      |
| F          |      |      |      |        | 0.300 |      |
| G          |      |      |      |        | 0.100 |      |
| Н          |      |      |      |        | 0.025 |      |

## Side View (DIP Pins)

(Representative drawing only - not to scale)