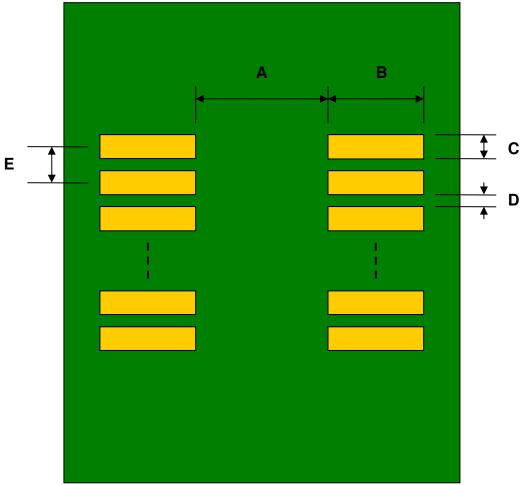

## TVSOP-38 to DIP-38 SMT Adapter (0.4 mm pitch)

| DIMENSIONS |      |      |      |        |       |      |
|------------|------|------|------|--------|-------|------|
| REF.       | mm   |      |      | inches |       |      |
|            | MIN. | TYP. | MAX. | MIN.   | TYP.  | MAX. |
| Α          |      | 4.50 |      |        |       |      |
| В          |      | 2.00 |      |        |       |      |
| С          |      | 0.20 |      |        |       |      |
| D          |      | 0.20 |      |        |       |      |
| Е          |      | 0.40 |      |        |       |      |
| F          |      |      |      |        | 0.300 |      |
| G          |      |      |      |        | 0.100 |      |
| Н          |      |      |      |        | 0.025 |      |

## **Top View (SMT Footprint)**

(Representative drawing only - not to scale)