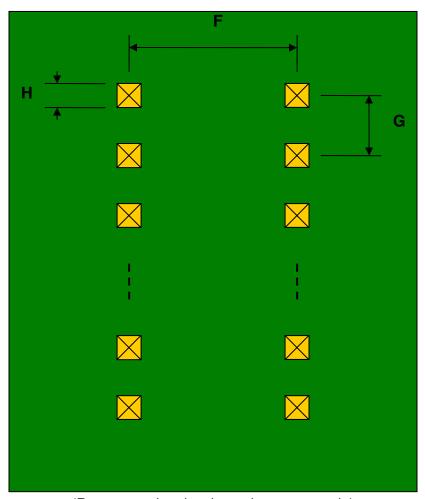

## TVSOP-38 to DIP-38 SMT Adapter (0.4 mm pitch)

| DIMENSIONS |      |      |      |        |       |      |
|------------|------|------|------|--------|-------|------|
| REF.       | mm   |      |      | inches |       |      |
|            | MIN. | TYP. | MAX. | MIN.   | TYP.  | MAX. |
| Α          |      | 4.50 |      |        |       |      |
| В          |      | 2.00 |      |        |       |      |
| С          |      | 0.20 |      |        |       |      |
| D          |      | 0.20 |      |        |       |      |
| Е          |      | 0.40 |      |        |       |      |
| F          |      |      |      |        | 0.300 |      |
| G          |      |      |      |        | 0.100 |      |
| Н          |      |      |      |        | 0.025 |      |

## **Bottom View (DIP Pins)**

(Representative drawing only - not to scale)