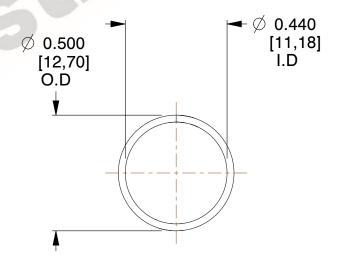

## **NOTES:**

1. Material : Spring Steel 2. Finish : Glod Irridite

3. Ends: Closed

4. Total Coils: 10.000

5. Sugg. Max. Deflection: 0.340 (in)6. Sugg. Max. Load: 2.300 (lbs)

7. All Drawing Dimensions are in Inches [mm]