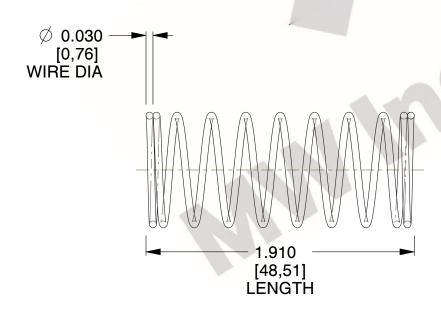

## **NOTES:**

1. Material : Spring Steel 2. Finish : Glod Irridite

3. Ends: Closed

4. Total Coils: 10.000

5. Sugg. Max. Deflection: 0.340 (in)6. Sugg. Max. Load: 2.300 (lbs)

7. All Drawing Dimensions are in Inches [mm]