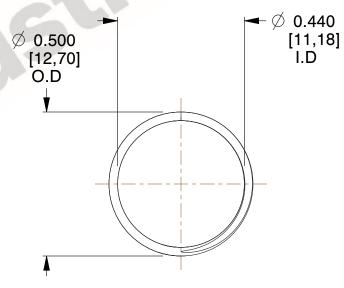

## **NOTES:**

Material : Music Wire
 Finish : Glod Irridite

3. Ends: Closed and Ground

4. Total Coils: 10.000

5. Sugg. Max. Deflection: 0.480 (in)6. Sugg. Max. Load: 2.300 (lbs)

7. All Drawing Dimensions are in Inches [mm]