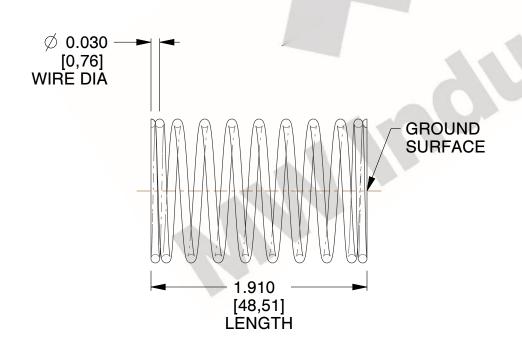

## **NOTES:**

Material : Music Wire
 Finish : Glod Irridite

3. Ends: Closed and Ground

4. Total Coils: 10.000

5. Sugg. Max. Deflection: 0.480 (in)6. Sugg. Max. Load: 2.300 (lbs)

7. All Drawing Dimensions are in Inches [mm]