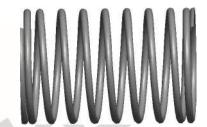

## **NOTES:**

Material : Music Wire
 Finish : Glod Irridite

3. Ends: Closed and Ground

4. Total Coils: 10.000

5. Sugg. Max. Deflection: 0.480 (in)6. Sugg. Max. Load: 2.300 (lbs)

7. All Drawing Dimensions are in Inches [mm]