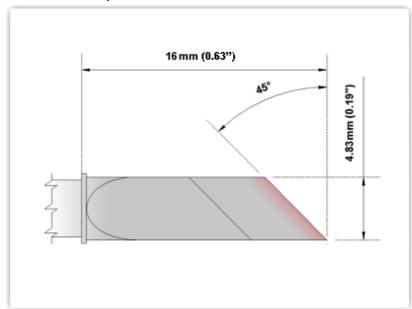

## **Technical Specifications**

EPM 75 DS 526

Knife 4.83mm (0.19"), Increased Tin Area 5.84mm (0.23")

Tip Style: Knife

Tip Width: 4.83mm (0.19")
Tip Length: 16.00mm (0.63")

75 Type Cartridge<sup>1</sup>: 350°C - 398°C