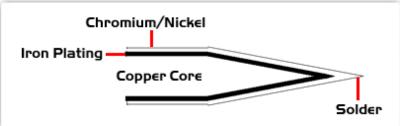

## Material Composition

technique and equipment used. Two different methods or the use of alternative equipment will produce different test results.

Easy Braid Co. tip cartridges will typically idle within a temperature range of +/-1.1°C. However, there is variation in idle temperature across tip geometries within an individual temperature series. Easy Braid Co. offers a wide variety of tip geometries from 0.25mm fine point tip to 5mm chisel. The length and geometry of a tip will have an influence on the tip idle temperature. To accurately measure idle temperature it will depend greatly on the measurement method,