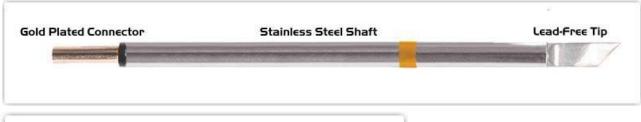

RoHS Compliant<sup>2</sup> / Lead Free: YES

Equivalent to: SFP-DRK50

For Use With: EB-2000S, MFR-PS1100, MFR-PS2200, MFR-PS1K, MFR-PS2K