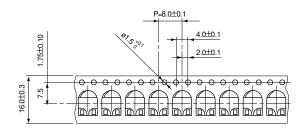

# Packaging Methods

Standard Reel Dimensions in mm (not to scale) Taping Reel

#### **Embossed Carrier Taping**

Type B

| Standard Packaging Quantity |            |  |  |
|-----------------------------|------------|--|--|
| Part No.                    | Packaging  |  |  |
| ESE22MH2                    | 4,000 pcs. |  |  |
| ESE22MH4                    | 4,000 pcs. |  |  |