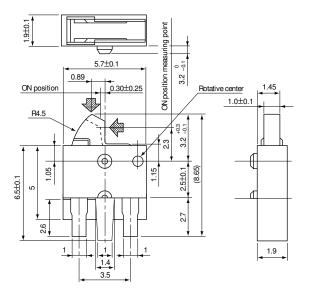

### ■ **DImensions in mm** (not to scale)

| Туре А | P |
|--------|---|
|        | E |
|        | _ |

| Part No. | Packaging       |
|----------|-----------------|
| ESE22MH1 | Bulk packaging  |
| ESE22MH2 | Embossed taping |

Part No.