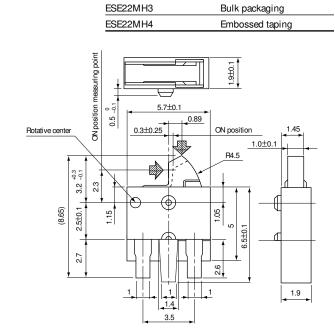

### ■ **DImensions in mm** (not to scale)

| Туре А | P |
|--------|---|
|        | E |
|        | _ |

| Part No. | Packaging       |
|----------|-----------------|
| ESE22MH1 | Bulk packaging  |
| ESE22MH2 | Embossed taping |

Part No.