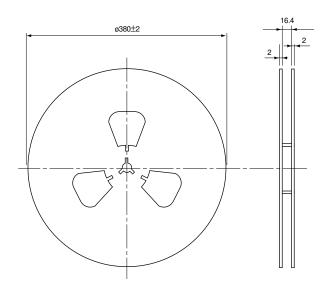

# Packaging Methods

Standard Reel Dimensions in mm (not to scale) Taping Reel

#### **Embossed Carrier Taping**

Type B

| Standard Packaging Quantity |            |  |  |
|-----------------------------|------------|--|--|
| Part No.                    | Packaging  |  |  |
| ESE22MH2                    | 4,000 pcs. |  |  |
| ESE22MH4                    | 4,000 pcs. |  |  |